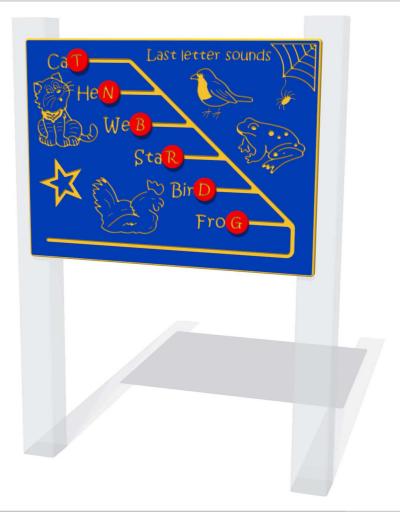

## **Last Letter Sounds Play Panel**

Details shown are for panel only.

To be fixed on to posts or wall mounted.

Contact AMV Playground Solutions for supply of suitable posts or wall fixings.

AMVFA-AP-FILASTLTR6