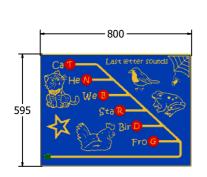

| Age Range:     | 2+ Years |
|----------------|----------|
| Largest Part:  | 1200x800 |
| Heaviest Part: | 12Kg     |
| Total Weight:  | 12Kg     |
| Surfacing:     | N/A      |

Material:

Design Panel - High Density Polyethylene (HDPE) with orange peel texture finish, available in 12, 15 & 19mm two colour HDPE