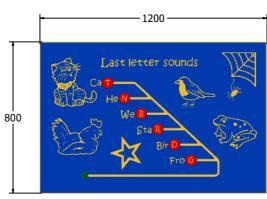

| Age Range:     | 2+ Years |
|----------------|----------|
| Largest Part:  | 1200x800 |
| Heaviest Part: | 12Kg     |
| Total Weight:  | 12Kg     |
| Surfacing:     | N/A      |

Material:

Design Panel - High Density Polyethylene (HDPE) with orange peel texture finish, available in 12, 15 & 19mm two colour HDPE