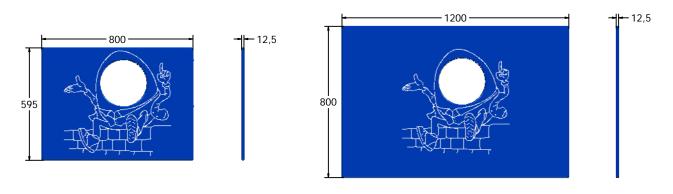

AMVFA-AP-FIHUMPTY6

AMVFA-AP-FIHUMPTY3

|              | FIHUMPTY6 | FIHUMPTY3 | Inspection Schedual | TY3 | Inspection Frequency |
|--------------|-----------|-----------|---------------------|-----|----------------------|
| Age Range:   | 2+ Years  | 2+ Years  | Visual              | rs  | Every Month          |
| irgest Part: | 800x595   | 1200x800  | Functionality       | 00  | Every Month          |
| otal Weight: | 6Kg       | 11kG      | Comprehensive       |     | Every 6 Months       |