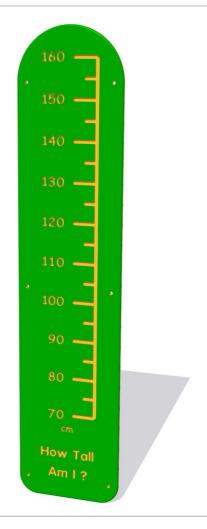

## How Tall Am I?

Designed to British & European Standard BS EN 1176

Supplied as panel only.

Age Range: Largest Part: 2+ Years 270x1200x12.5

Heaviest Part: 4Kg Total Weight: 4Kg Surfacing: N/A

| Minimum Inspection Schedule |                      |
|-----------------------------|----------------------|
| Inspection Type             | Inspection Frequency |
| Visual                      | Every Month          |
| Functionality               | Every Month          |
| Comprehensive               | Every 6 Months       |