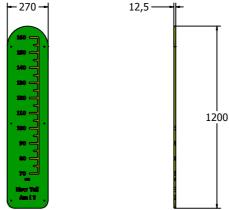

## How Tall Am I?

Designed to British & European Standard BS EN 1176

Supplied as panel only.

Age Range: Largest Part: 2+ Years 270x1200x12.5

Heaviest Part: 4Kg Total Weight: 4Kg Surfacing: N/A

| Minimum Inspection Schedule |                      |
|-----------------------------|----------------------|
| Inspection Type             | Inspection Frequency |
| Visual                      | Every Month          |
| Functionality               | Every Month          |
| Comprehensive               | Every 6 Months       |