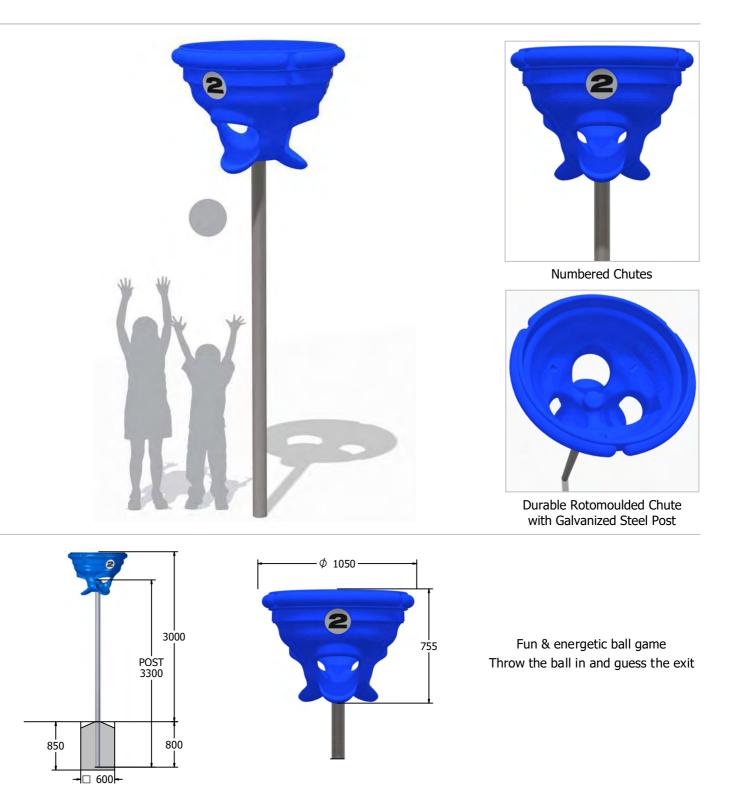

## **Hot Shot Ball Game**

| Age Range:<br>Largest Part:<br>Heaviest Part:<br>Total Weight:<br>Surfacing : | 4+ Years<br>Post - Dia 89mm x 3300mm Long<br>Post - 22kg, Chute - 18.5 kg<br>Approx. 40.5kg<br>N/A |  |
|-------------------------------------------------------------------------------|----------------------------------------------------------------------------------------------------|--|
|                                                                               |                                                                                                    |  |

Designed to British & European Standard BS EN 1176

## Material:

Post - Galvanized Mild Steel

Colour Choices: Rotomould - Blue as standard, other colours are special order Post - Self colour as standard

Rotomould - Polyethylene with smooth finish