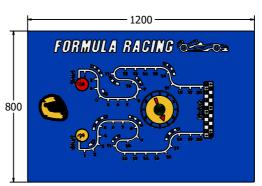

## **Formula Racing Play Panel**

Bespoke racing wheel spinner available as an additional extra

Details shown are for panel only.

To be fixed on to posts or wall mounted.

Contact AMV Playground Solutions for supply of suitable posts or wall fixings.

AMVFA-AP-FIFORMULA6

AMVFA-AP-FIFORMULA3

| Age Range:     | 2+ Years   |
|----------------|------------|
| Largest Part:  | 800x595x80 |
| Heaviest Part: | 9Kg        |
| Total Weight:  | 9Kg        |
| Surfacing :    | N/A        |
|                |            |

| Years     |
|-----------|
| rears     |
| 08x008x00 |
| 5Kg       |
| 5Kg       |
| ١         |
|           |

Material: Design Panel - High Density Polyethylene (HDPE) with orange peel texture finish