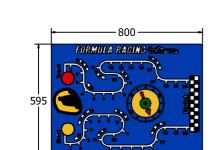

AMVFA-AP-FIFORMULA6

AMVFA-AP-FIFORMULA3

| Age Range:     | 2+ Years   |
|----------------|------------|
| Largest Part:  | 800x595x80 |
| Heaviest Part: | 9Kg        |
| Total Weight:  | 9Kg        |
| Surfacing :    | N/A        |
|                |            |

| Years     |
|-----------|
| rears     |
| 08x008x00 |
| 5Kg       |
| 5Kg       |
| ١         |
|           |

Material: Design Panel - High Density Polyethylene (HDPE) with orange peel texture finish