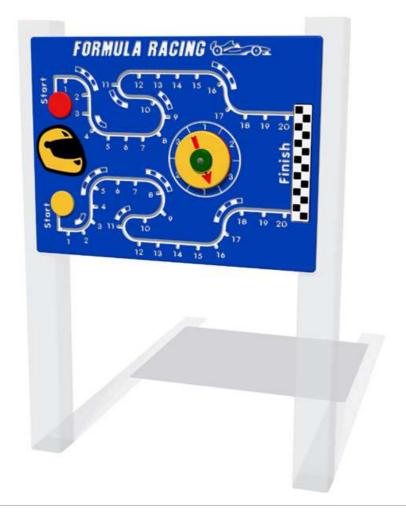

## **Formula Racing Play Panel**

Bespoke racing wheel spinner available as an additional extra

Details shown are for panel only.

To be fixed on to posts or wall mounted.

Contact AMV Playground Solutions for supply of suitable posts or wall fixings.

AMVFA-AP-FIFORMULA6

AMVFA-AP-FIFORMULA3

| Age Range:     | 2+ Years   |
|----------------|------------|
| Largest Part:  | 800x595x80 |
| Heaviest Part: | 9Kg        |
| Total Weight:  | 9Kg        |
| Surfacing :    | N/A        |
|                |            |

| Years     |
|-----------|
| rears     |
| 08x008x00 |
| 5Kg       |
| 5Kg       |
| ١         |
|           |

Material: Design Panel - High Density Polyethylene (HDPE) with orange peel texture finish