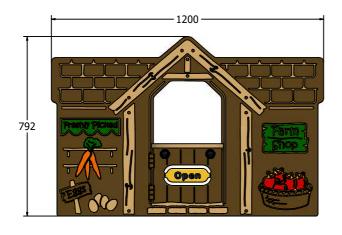

## **Farm Shop Play Panel**

Revolving Sign

Details shown are for panel only.

To be fixed on to posts or wall mounted.

Contact AMV Playground Solutions for supply of suitable posts or wall fixings.

Age Range: 2+ Years
Largest Part: 1200x792x189
Heaviest Part: 14Kg
Total Weight: 14Kg
Surfacing: N/A