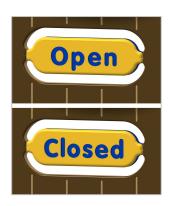

## **Farm Shop Play Panel**

Revolving Sign

Details shown are for panel only.

To be fixed on to posts or wall mounted.

Contact AMV Playground Solutions for supply of suitable posts or wall fixings.

Age Range: 2+ Years
Largest Part: 1200x792x189
Heaviest Part: 14Kg
Total Weight: 14Kg
Surfacing: N/A