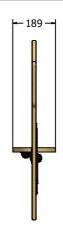

## **Farm Shop Play Panel**

Revolving Sign

Details shown are for panel only.

To be fixed on to posts or wall mounted.

Contact AMV Playground Solutions for supply of suitable posts or wall fixings.

Age Range: 2+ Years
Largest Part: 1200x792x189
Heaviest Part: 14Kg
Total Weight: 14Kg
Surfacing: N/A