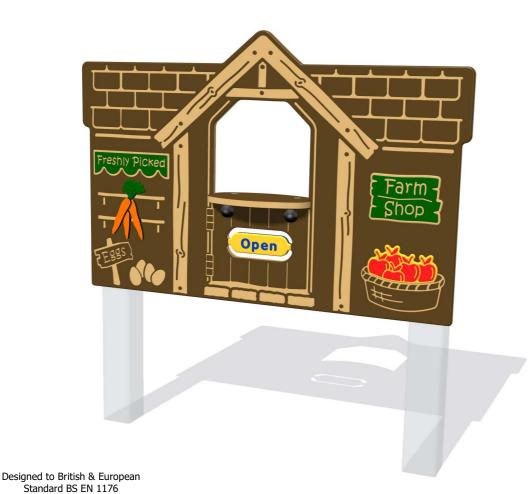

## **Farm Shop Play Panel**

Revolving Sign

Details shown are for panel only.

To be fixed on to posts or wall mounted.

Contact AMV Playground Solutions for supply of suitable posts or wall fixings.

Age Range: 2+ Years
Largest Part: 1200x792x189
Heaviest Part: 14Kg
Total Weight: 14Kg
Surfacing: N/A