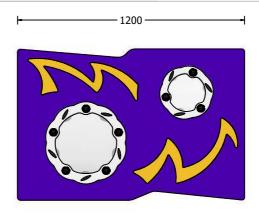

Age Range: 2+ Years
Largest Part: 1200x800
Heaviest Part: 19.1Kg
Total Weight: 19.1Kg
Surfacing: N/A

Design Panel - Two Colour High Density Polyethylene (HDPE) with orange peel texture finish.

Colour Choices: **Design Panel** - Broad selection available, visit the website below for further details