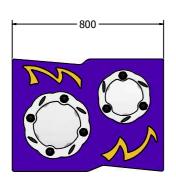

Age Range: 2+ Years
Largest Part: 800x595
Heaviest Part: 11.1Kg
Total Weight: 11.1Kg
Surfacing: N/A

Material:

Designed to British & European

Standard BS EN 1176

| Minimum Inspection Schedule |                      |
|-----------------------------|----------------------|
| Inspection Type             | Inspection Frequency |
| Visual                      | Every Month          |
| Functionality               | Every Month          |
| Comprehensive               | Every 6 Months       |