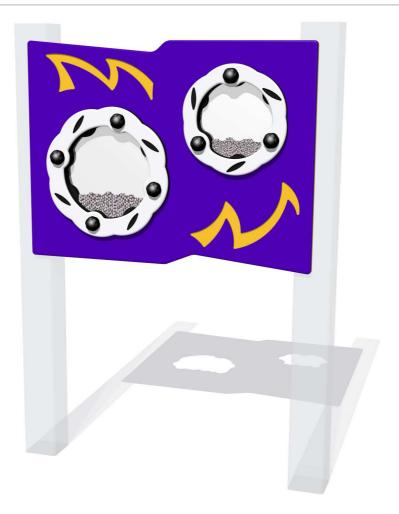

## **Fireball Play Panel**

Details shown are for panel only.

To be fixed on to posts or wall mounted.

Contact AMV Playground Solutions for supply of suitable posts or wall fixings.

AMVFA-AP-FIFIREBALL6-B

AMVFA-AP-FIFIREBALL3-B

Age Range: 2+ Years
Largest Part: 800x595
Heaviest Part: 11.1Kg
Total Weight: 11.1Kg
Surfacing: N/A

Material:

Designed to British & European

Standard BS EN 1176

| Minimum Inspection Schedule |                      |
|-----------------------------|----------------------|
| Inspection Type             | Inspection Frequency |
| Visual                      | Every Month          |
| Functionality               | Every Month          |
| Comprehensive               | Every 6 Months       |