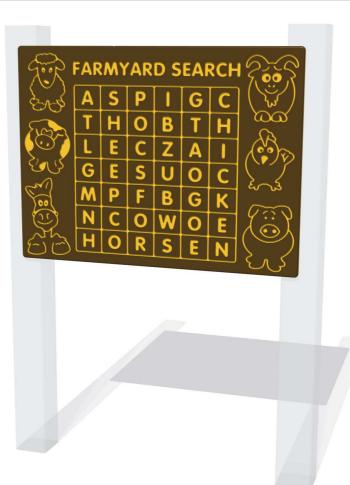

## **Farmyard Search Play Panel**

Details shown are for panel only.

To be fixed on to posts or wall mounted.

Contact AMV Playground Solutions for supply of suitable posts or wall fixings.

Designed to British & European Standard BS EN 1176

| H   |                                                                                                                          | - <b>-  -</b> ──-15 |                                                                                                                          |  |
|-----|--------------------------------------------------------------------------------------------------------------------------|---------------------|--------------------------------------------------------------------------------------------------------------------------|--|
| 595 | FARMYARD SEARCH<br>A S P I G C<br>T H O B T H<br>L E C Z A I<br>G E S U O C<br>M P F B G K<br>N C O W O E<br>H O R S E N | 800                 | FARMYARD SEARCH<br>A S P I G C<br>T H O B T H<br>L E C Z A I<br>G E S U O C<br>M P F B G K<br>N C O W O E<br>H O R S E N |  |

AMVFA-AP-FIFARM6

AMVFA-AP-FIFARM3

| Age Range:     | t: 6Kg | Minimum Inspection Schedule |                      | Age Range:                                     | 2+ Years                        |
|----------------|--------|-----------------------------|----------------------|------------------------------------------------|---------------------------------|
| Largest Part:  |        | Inspection Type             | Inspection Frequency | Largest Part:                                  | 1200x800<br>12Kg<br>12Kg<br>N/A |
| Heaviest Part: |        | Visual                      | Every Month          | Heaviest Part:<br>Total Weight:<br>Surfacing : |                                 |
| Total Weight:  |        | Functionality               | Every Month          |                                                |                                 |
| Surfacing :    |        | Comprehensive               | Every 6 Months       |                                                |                                 |