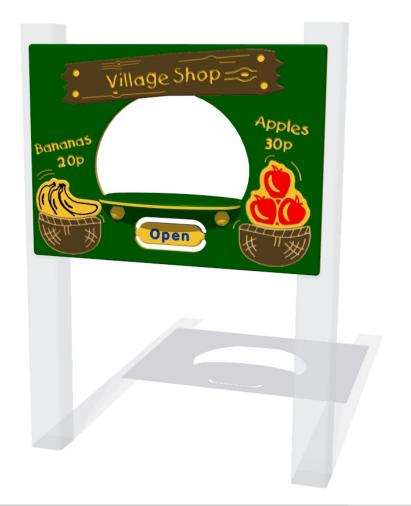

## **Village Shop Panel**

Designed to British & European Standard BS EN 1176 Details shown are for panel only.

To be fixed on to posts or wall mounted.

Contact AMV Playground Solutions for supply of suitable posts or wall fixings.