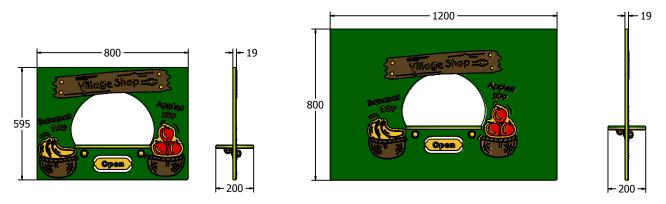

AMVFA-AP-FIEYVS6

AMVFA-AP-FIEYVS3

|            | FIEYVS6  | FIEYVS3  | Inspection Schedual | Inspection Frequency |
|------------|----------|----------|---------------------|----------------------|
| Age Range: | 2+ Years | 2+ Years | Visual              | Every Month          |
| gest Part: | 800x595  | 1200x800 | Functionality       | Every Month          |
| al Weight: | 10kg     | 15kg     | Comprehensive       | Every 6 Months       |