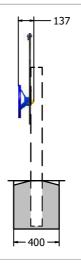

Age Range: Largest Part: Total Weight: Surfacing: 2+ Years Complete Assembly - 1000 x 800 Complete Assembly - 9.4Kg

N/A

| Minimum Inspection Schedule |                      |
|-----------------------------|----------------------|
| Inspection Type             | Inspection Frequency |
| Visual                      | Every Month          |
| Functionality               | Every Month          |
| Comprehensive               | Every 6 Months       |