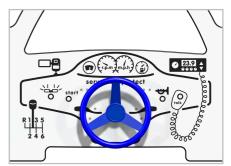

## **Police Car Play Panel**

Double Sided Panel

Includes Moving Steering Wheel

Details shown are for panel only.

To be fixed on to posts or wall mounted.

Contact AMV Playground Solutions for supply of suitable posts or wall fixings.