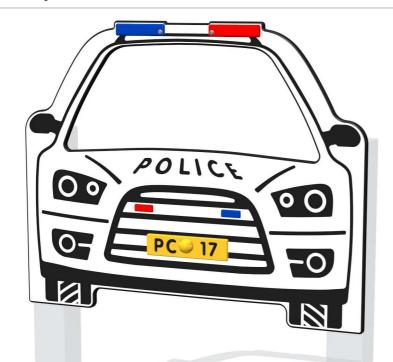

## **Police Car Play Panel**

Double Sided Panel

Includes Moving Steering Wheel

Details shown are for panel only.

To be fixed on to posts or wall mounted.

Contact AMV Playground Solutions for supply of suitable posts or wall fixings.