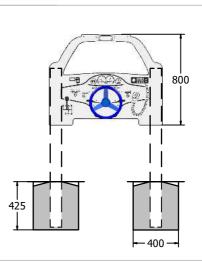

Age Range: Largest Part: Total Weight: Surfacing: 2+ Years Complete Assembly - 1000 x 800 Complete Assembly - 9.4Kg

N/A

| Minimum Inspection Schedule |                      |
|-----------------------------|----------------------|
| Inspection Type             | Inspection Frequency |
| Visual                      | Every Month          |
| Functionality               | Every Month          |
| Comprehensive               | Every 6 Months       |