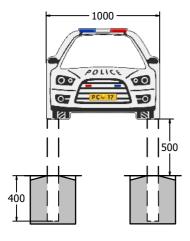

Age Range: Largest Part: Total Weight: Surfacing: 2+ Years Complete Assembly - 1000 x 800 Complete Assembly - 9.4Kg

N/A

| Minimum Inspection Schedule |                      |
|-----------------------------|----------------------|
| Inspection Type             | Inspection Frequency |
| Visual                      | Every Month          |
| Functionality               | Every Month          |
| Comprehensive               | Every 6 Months       |