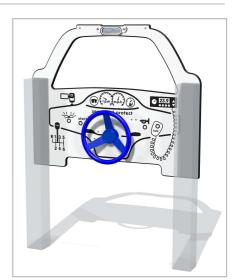

## **Police Car Play Panel**

Double Sided Panel

Includes Moving Steering Wheel

Details shown are for panel only.

To be fixed on to posts or wall mounted.

Contact AMV Playground Solutions for supply of suitable posts or wall fixings.