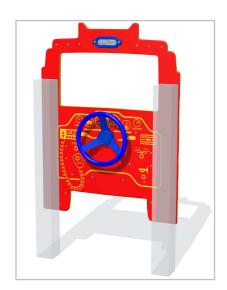

## **Fire Engine Play Panel**

**Double Sided Panel** 

Includes Moving Steering Wheel

Age Range: Largest Part: Total Weight: Surfacing:

mounted.

2+ Years Complete Assembly - 800 x1050 Complete Assembly - 11Kg