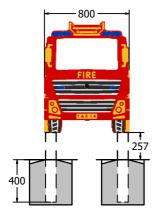

## **Fire Engine Play Panel**

**Double Sided Panel** 

Includes Moving Steering Wheel

Age Range: Largest Part: Total Weight: Surfacing:

mounted.

2+ Years Complete Assembly - 800 x1050 Complete Assembly - 11Kg