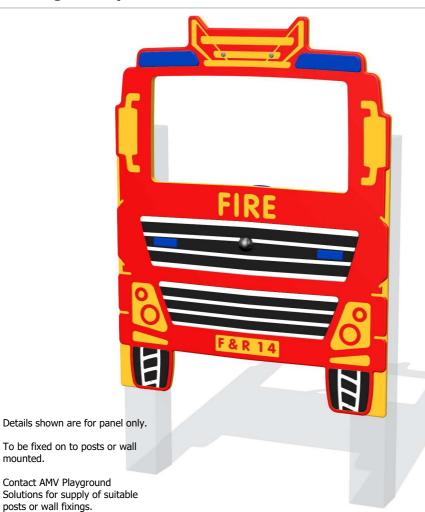

## **Fire Engine Play Panel**

**Double Sided Panel** 

Includes Moving Steering Wheel

Age Range: Largest Part: Total Weight: Surfacing:

mounted.

2+ Years Complete Assembly - 800 x1050 Complete Assembly - 11Kg