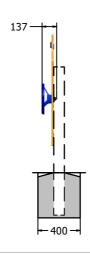

## **Fire Engine Play Panel**

**Double Sided Panel** 

Includes Moving Steering Wheel

Age Range: Largest Part: Total Weight: Surfacing:

mounted.

2+ Years Complete Assembly - 800 x1050 Complete Assembly - 11Kg