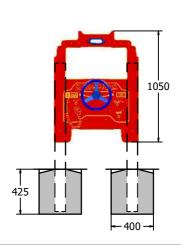

## **Fire Engine Play Panel**

**Double Sided Panel** 

Includes Moving Steering Wheel

Age Range: Largest Part: Total Weight: Surfacing:

mounted.

2+ Years Complete Assembly - 800 x1050 Complete Assembly - 11Kg