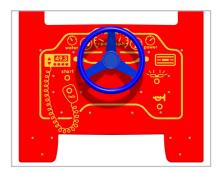

## **Fire Engine Play Panel**

**Double Sided Panel** 

Includes Moving Steering Wheel

Age Range: Largest Part: Total Weight: Surfacing:

mounted.

2+ Years Complete Assembly - 800 x1050 Complete Assembly - 11Kg