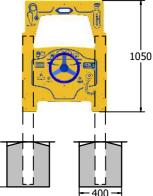

425

| Age Range:     | 2+ Years                              | Minimum Inspection Schedule |                      |                                       |
|----------------|---------------------------------------|-----------------------------|----------------------|---------------------------------------|
| Largest Part:  | Complete Assembly - 800 x 1050        | Inspection Type             | Inspection Frequency |                                       |
| Heaviest Part: | · · · · · · · · · · · · · · · · · · · | Visual                      | Every Month          | Designed to British<br>Standard BS EN |
| Total Weight:  | 12.4Kg                                | Functionality               | Every Month          | Stanuaru DS Liv                       |
| Surfacing :    | N/A                                   | Comprehensive               | Every 6 Months       |                                       |