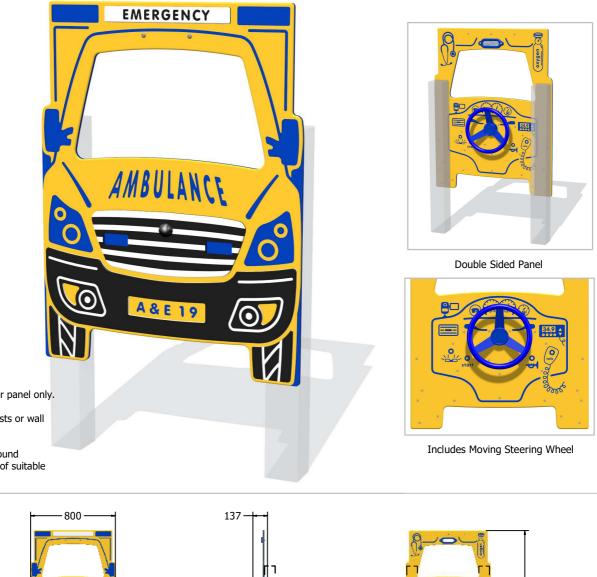

## **Product Specification**

AMVFA-AP-FIESAMBU3 Ambulance Play Panel

Details shown are for panel only.

To be fixed on to posts or wall mounted.

Contact AMV Playground Solutions for supply of suitable posts or wall fixings.