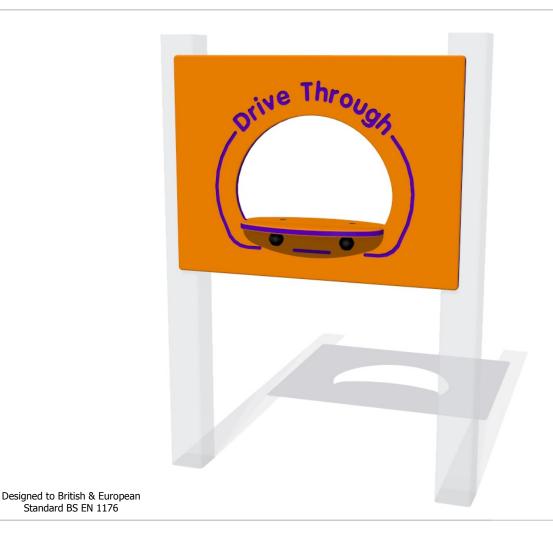

## **Drive Through Play Panel**

Details shown are for panel only.

To be fixed on to posts or wall mounted.

Contact AMV Playground Solutions for supply of suitable posts or wall fixings.

Standard BS EN 1176

AMVFA-AP-FIDTHRU6

AMVFA-AP-FIDTHRU3

|               | FIDTHRU6 | FIDTHRU3 |
|---------------|----------|----------|
| Age Range:    | 2+ Years | 2+ Years |
| Largest Part: | 800x595  | 1200x800 |
| Total Weight: | 6Kg      | 12Kg     |