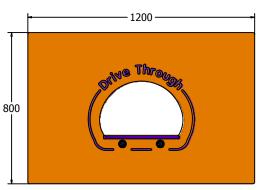

AMVFA-AP-FIDTHRU6

AMVFA-AP-FIDTHRU3

|               | FIDTHRU6 | FIDTHRU3 |
|---------------|----------|----------|
| Age Range:    | 2+ Years | 2+ Years |
| Largest Part: | 800x595  | 1200x800 |
| Total Weight: | 6Kg      | 12Kg     |