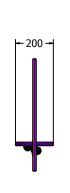

## **Drive Through Play Panel**

Details shown are for panel only.

To be fixed on to posts or wall mounted.

Contact AMV Playground Solutions for supply of suitable posts or wall fixings.

Standard BS EN 1176

AMVFA-AP-FIDTHRU6

AMVFA-AP-FIDTHRU3

|               | FIDTHRU6 | FIDTHRU3 |
|---------------|----------|----------|
| Age Range:    | 2+ Years | 2+ Years |
| Largest Part: | 800x595  | 1200x800 |
| Total Weight: | 6Kg      | 12Kg     |