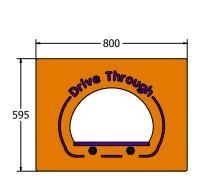

AMVFA-AP-FIDTHRU6

AMVFA-AP-FIDTHRU3

|               | FIDTHRU6 | FIDTHRU3 |
|---------------|----------|----------|
| Age Range:    | 2+ Years | 2+ Years |
| Largest Part: | 800x595  | 1200x800 |
| Total Weight: | 6Kg      | 12Kg     |