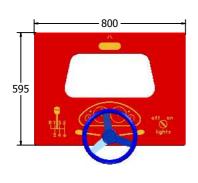

AMVFA-AP-FIDRIVING6

AMVFA-AP-FIDRIVING3

| Age Range:     | 2+ Years    |
|----------------|-------------|
| Largest Part:  | 800x595x140 |
| Heaviest Part: | 7.5Kg       |
| Total Weight:  | 7.5Kg       |
| Surfacing :    | N/A         |