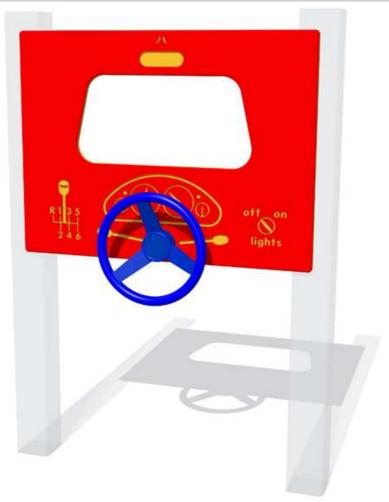

## **Driving Test Play Panel**

Details shown are for panel only.

To be fixed on to posts or wall mounted.

Contact AMV Playground Solutions for supply of suitable posts or wall fixings.

Designed to British & European Standard BS EN 1176

AMVFA-AP-FIDRIVING6

AMVFA-AP-FIDRIVING3

| Age Range:     | 2+ Years    |
|----------------|-------------|
| Largest Part:  | 800x595x140 |
| Heaviest Part: | 7.5Kg       |
| Total Weight:  | 7.5Kg       |
| Surfacing :    | N/A         |