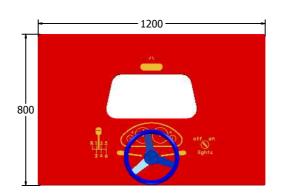

Age Range: 2+ Years
Largest Part: 1200x800x140
Heaviest Part: 16.5Kg
Total Weight: 16.5Kg
Surfacing: N/A

Material: Design Panel - Two Colour High Density Polyethylene (HDPE) with orange peel texture finish