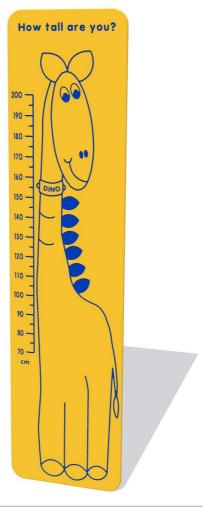

## **How Tall Are You? Dinosaur**

Designed to British & European Standard BS EN 1176

Supplied as panel only.

Age Range: 2+ Years
Largest Part: 400x2400x12.5
Heaviest Part: 16.5Kg
Total Weight: 16.5Kg
Surfacing: N/A