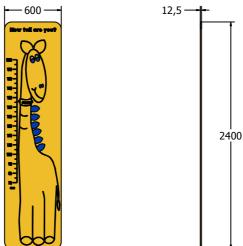

## **How Tall Are You? Dinosaur**

Designed to British & European Standard BS EN 1176

Supplied as panel only.

Age Range: 2+ Years
Largest Part: 400x2400x12.5
Heaviest Part: 16.5Kg
Total Weight: 16.5Kg
Surfacing: N/A