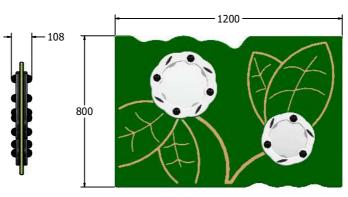

Age Range: 2+ Years
Largest Part: 1200x800
Heaviest Part: 19.9Kg
Total Weight: 19.9Kg
Surfacing: N/A

Material: **Design Panel** - High Density Polyethylene (HDPE) two colour HDPE with orange peel texture finish.