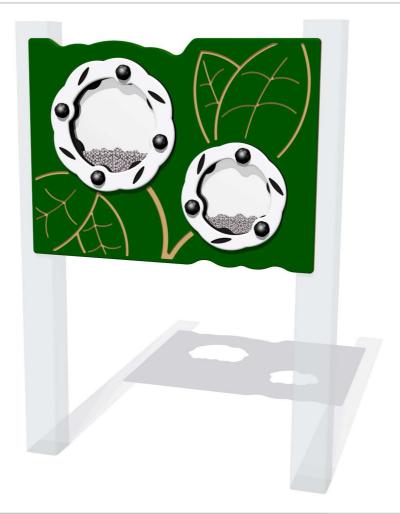

## **Daisy Head Play Panel**

Designed to British & European Standard BS EN 1176 Details shown are for panel only.

To be fixed on to posts or wall mounted.

Contact AMV Playground Solutions for supply of suitable posts or wall fixings.

AMVFA-AP-FIDAISY6-B

AMVFA-AP-FIDAISY3-B

Age Range: 2+ Years
Largest Part: 800x595
Heaviest Part: 11.4Kg
Total Weight: 11.4Kg
Surfacing: N/A

| Minimum Inspection Schedule |                      |
|-----------------------------|----------------------|
| Inspection Type             | Inspection Frequency |
| Visual                      | Every Month          |
| Functionality               | Every Month          |
| Comprehensive               | Every 6 Months       |

Age Range: 2+ Years
Largest Part: 1200x800
Heaviest Part: 19.9Kg
Total Weight: 19.9Kg
Surfacing: N/A

Material: **Design Panel** - High Density Polyethylene (HDPE) two colour HDPE with orange peel texture finish.