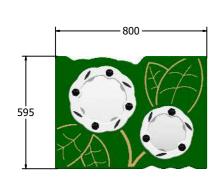

AMVFA-AP-FIDAISY6-B

AMVFA-AP-FIDAISY3-B

Age Range: 2+ Years
Largest Part: 800x595
Heaviest Part: 11.4Kg
Total Weight: 11.4Kg
Surfacing: N/A

| Minimum Inspection Schedule |                      |
|-----------------------------|----------------------|
| Inspection Type             | Inspection Frequency |
| Visual                      | Every Month          |
| Functionality               | Every Month          |
| Comprehensive               | Every 6 Months       |