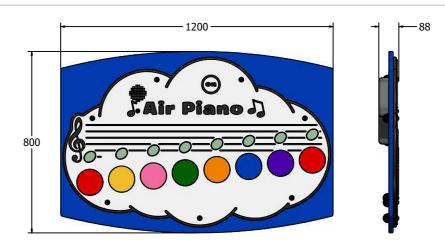

Details shown are for panel only.

To be fixed on to posts or wall mounted.

Contact AMV Playground Solutions for supply of suitable posts or wall fixings.

| Age Range:<br>Largest Part:<br>Heaviest Part:<br>Total Weight:<br>Surfacing : | 2+ Years<br>800x1200x88mm<br>28.5Kg<br>28.5Kg<br>N/A | Minimum Inspection Schedule |                      |
|-------------------------------------------------------------------------------|------------------------------------------------------|-----------------------------|----------------------|
|                                                                               |                                                      | Inspection Type             | Inspection Frequency |
|                                                                               |                                                      | Visual                      | Every Month          |
|                                                                               |                                                      | Functionality               | Every Month          |
|                                                                               |                                                      | Comprehensive               | Every 6 Months       |