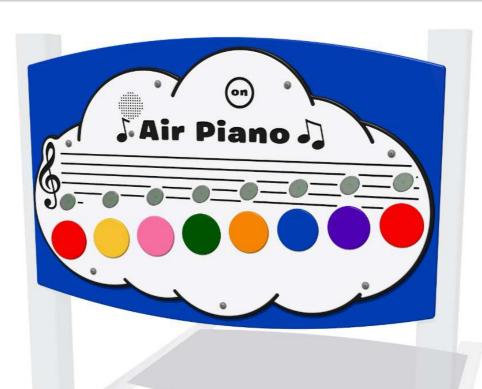

## **Product Specification**

AMVFA-AP-FIPTAIRPNO3 PlayTronic Air Piano Play Panel

- Battery Powered
- Activate the buttons without contact
- Play from upto 100mm away
- LED note lights for visual stimulation
- Designed to British & European Standard BS EN 1176