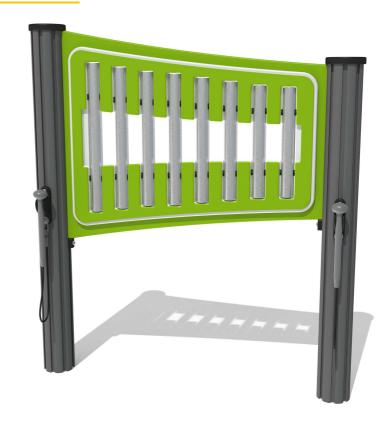

# Virtuoso Tube Chimes with Alu Posts

BS EN 1176 - Designed to British & European Standards

#### **MATERIALS**

Panels - Two Colour High Density Polyethylene (HDPE)

Post - Extruded aluminium post with powder coat finish

Chimes - Anodised aluminium with a brushed finish

#### **FEATURES**

**INCLUSIVE** - Chimes positioned at easily accessible height

MUSICAL - Set of 8 musically tuned chimes