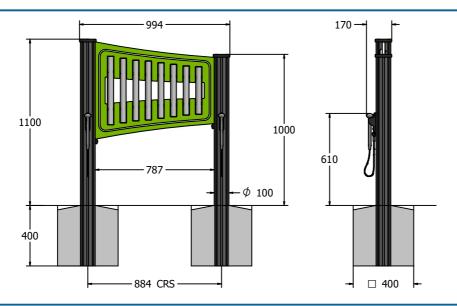

# **DIMENSIONS**

#### TECHNICAL

Age Range: 2+ Years

Largest Part:Post & Cap - 1500 x Φ110mmHeaviest Part:Chime Panel Assembly 12.4kg Approx.

Total Weight: 25kg Approx. Surfacing: N/A