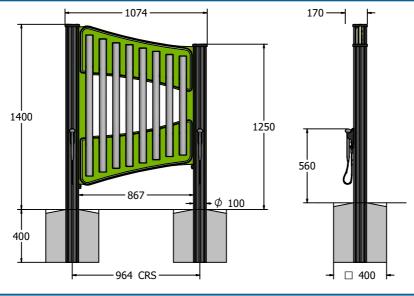

## **DIMENSIONS**

### TECHNICAL

Age Range: 2+ Years

Largest Part: Chime Panel Assembly 1200 x 880 x 50mm Heaviest Part: Chime Panel Assembly 24kg Approx.

**Total Weight:** 39kg Approx. **Surfacing:** N/A