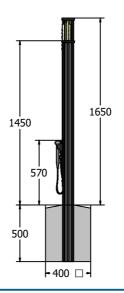

# **Product Information**

## Virtuoso Pentatonic Giant Tube Chimes with Alu Posts

BS EN 1176 - Designed to British & European Standards

#### **MATERIALS**

Panels - Two Colour High Density Polyethylene (HDPE)
Post - Extruded aluminium post with powder coat finish

Chimes - Anodised aluminium with a brushed finish

#### **SUPPLY METHOD**

Panel - Assembled

Posts - Includes beaters, T-slot stops & post caps

#### **FEATURES**



**INCLUSIVE** - Chimes positioned at easily accessible height



MUSICAL - Set of 5 musically tuned chimes



### **DIMENSIONS**







#### **TECHNICAL**

Age Range: 2+ Year

Largest Part: Chime Panel Assembly 890 x 1500 x 85mm
Heaviest Part: Chime Panel Assembly 31kg Approx.

Total Weight: 51kg Approx. Surfacing: N/A