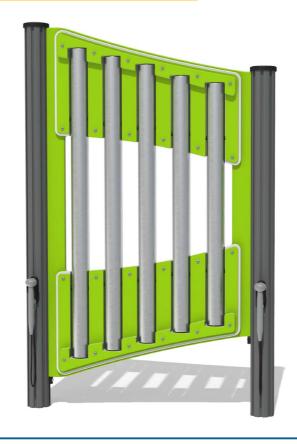

## Virtuoso Pentatonic Giant Tube Chimes with Alu Posts

BS EN 1176 - Designed to British & European Standards

#### **FEATURES**

**INCLUSIVE** - Chimes positioned at easily accessible height

MUSICAL - Set of 5 musically tuned chimes