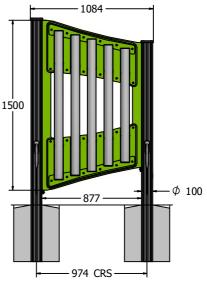

### **DIMENSIONS**

#### **TECHNICAL**

Age Range: 2+ Year

Largest Part: Chime Panel Assembly 890 x 1500 x 85mm
Heaviest Part: Chime Panel Assembly 31kg Approx.

Total Weight: 51kg Approx. Surfacing: N/A