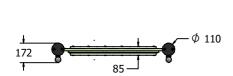

#### **TECHNICAL**

Age Range: 2+ Year

Largest Part: Chime Panel Assembly 890 x 1500 x 85mm
Heaviest Part: Chime Panel Assembly 31kg Approx.

Total Weight: 51kg Approx. Surfacing: N/A