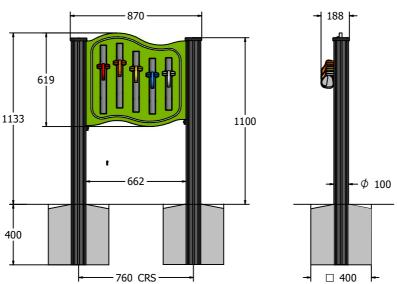

## **DIMENSIONS**

### TECHNICAL

2+ Years

Age Range: Largest Part: Chime Panel Assembly 675 x 619 x 188mm **Heaviest Part:**  ${\it Chime Panel Assembly 13kg Approx}.$ 

**Total Weight:** 25.5kg Approx. N/A

Surfacing: