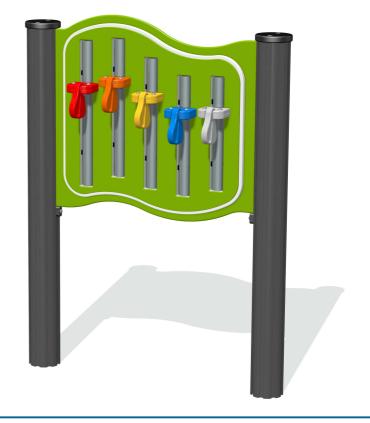

## Virtuoso Pentatonic Cam Chimes with Alu Posts

BS EN 1176 - Designed to British & European Standards

#### **MATERIALS**

Panels - Two Colour High Density Polyethylene (HDPE) Post - Extruded aluminium post with powder coat finish Chimes - Anodised aluminium with a brushed finish