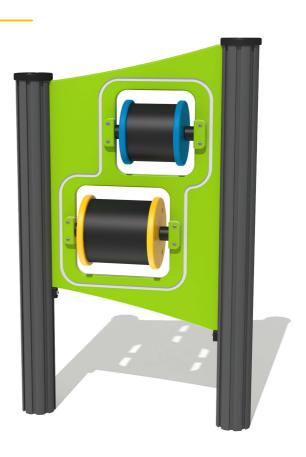

# Virtuoso Melody Wheels with Alu Posts

BS EN 1176 - Designed to British & European Standards

#### MATERIALS

Panels - Two Colour High Density Polyethylene (HDPE) Post - Extruded aluminium post with powder coat finish Melody Wheels - High Density Polyethylene (HDPE)

### FEATURES

MUSICAL - Hidden cam strikes chimes inside

**ROTATE** - Spin at various speeds