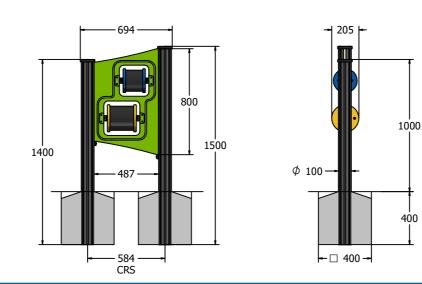

## DIMENSIONS

#### TECHNICAL

Age Range: Largest Part: Heaviest Part: Total Weight: Surfacing : 2+Years

Post with Cap - 1500 x Ø110mm Melody Wheel Panel Assembly 8.4kg Approx. 20.5kg Approx. N/A