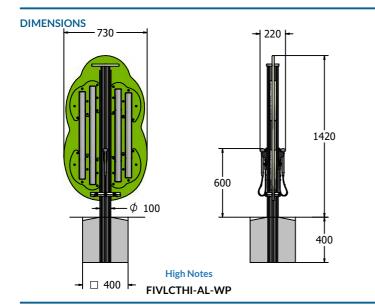

#### TECHNICAL

Age Range: Largest Part: Heaviest Part: Total Weight: Surfacing : 2+Years

Complete Assembly 1820 x 730 x 210mm Complete Assembly 28.8kg Approx. 28.8kg Approx. N/A TECHNICAL

Age Range: Largest Part: Total Weight: Surfacing : 2+ Years Complete Assembly 1920 x 730 x 210mm 31kg Approx. N/A