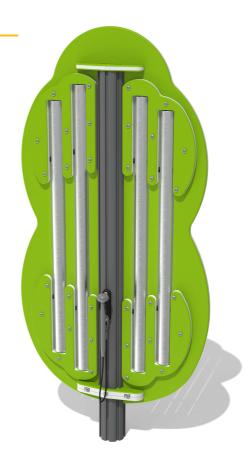

## Virtuoso Large Chime Tree with Alu Posts

BS EN 1176 - Designed to British & European Standards

### MATERIALS

Panels - Two Colour High Density Polyethylene (HDPE) Post - Extruded aluminium post with powder coat finish Chimes - Anodised aluminium with a brushed finish

#### FEATURES

INCLUSIVE - Chimes positioned at easily accessible height
MUSICAL - Set of 4 musically tuned chimes

#### TECHNICAL

Age Range: Largest Part: Heaviest Part: Total Weight: Surfacing : 2+Years

Complete Assembly 1820 x 730 x 210mm Complete Assembly 28.8kg Approx. 28.8kg Approx. N/A TECHNICAL

Age Range: Largest Part: Total Weight: Surfacing : 2+ Years Complete Assembly 1920 x 730 x 210mm 31kg Approx. N/A