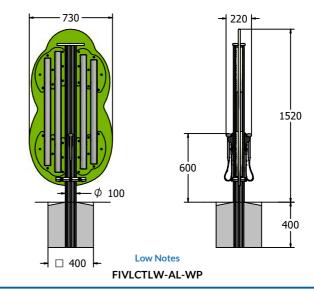

#### TECHNICAL

Age Range: Largest Part: Heaviest Part: Total Weight: Surfacing : 2+Years

Complete Assembly 1820 x 730 x 210mm Complete Assembly 28.8kg Approx. 28.8kg Approx. N/A TECHNICAL

Age Range: Largest Part: Total Weight: Surfacing : 2+ Years Complete Assembly 1920 x 730 x 210mm 31kg Approx. N/A