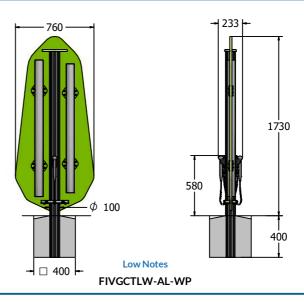

# 740 233 1630 1630 400

**High Notes** 

FIVGCTHI-AL-WP

# TECHNICAL

Age Range: 2+ Years

Largest Part: Complete Assembly 2130 x 760 x 225mm

Total Weight: 27.2kg Approx.

Surfacing: N/A