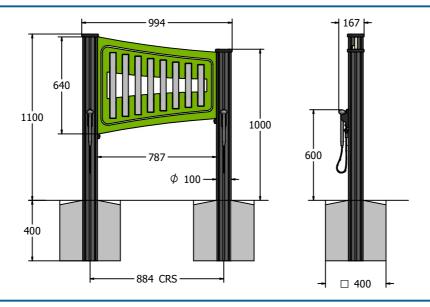

## **DIMENSIONS**

## TECHNICAL

Age Range: 2+ Years

Largest Part: Post 1500 x 166 x 110mm
Heaviest Part: Chime Panel Assembly 12kg Approx.

Total Weight: 25kg Approx. Surfacing: N/A