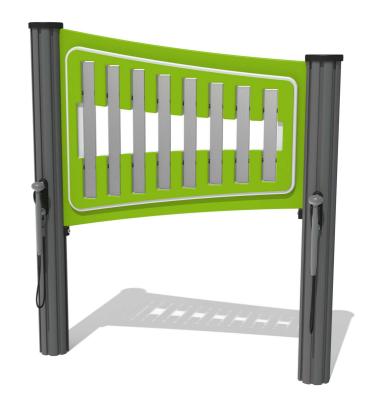

## Virtuoso Flat Chimes Low with Alu Posts

BS EN 1176 - Designed to British & European Standards

### **MATERIALS**

Panels - Two Colour High Density Polyethylene (HDPE)

Post - Extruded aluminium post with powder coat finish

Flat Chimes - Anodised aluminium with brushed finish

## **FEATURES**

**INCLUSIVE** - Chimes positioned at easily accessible height

MUSICAL - Set of 8 musically tuned chimes