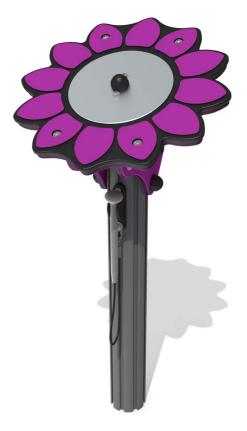

## Virtuoso Cymbal Flower with Alu Post

BS EN 1176 - Designed to British & European Standards

#### **MATERIALS**

Panels - Two Colour High Density Polyethylene (HDPE)

Post - Extruded aluminium post with powder coat finish

Tongue Drum - Stainless steel with brushed finish

#### **FEATURES**

**MUSICAL** - Tuned cymbal

**INCLUSIVE** - Activity positioned at accessible height

 $\phi$  490