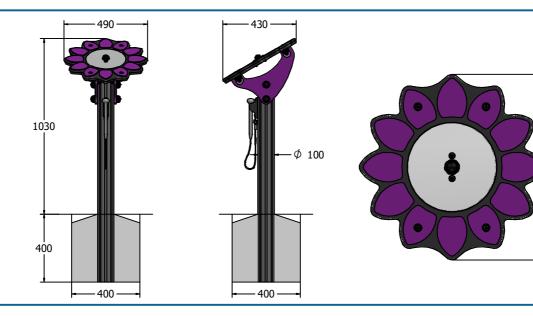

## **DIMENSIONS**

## TECHNICAL

Age Range: 2+ Years

Largest Part: Post - 490x430x1030mm
Heaviest Part: Flower Head Cymbal - 6Kg

Total Weight: 13.5Kg Surfacing: N/A