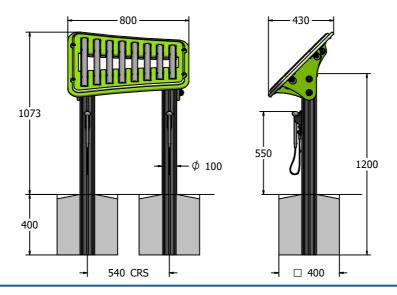

## **DIMENSIONS**

## TECHNICAL

Age Range: 2+ Years

 Largest Part:
 Post & Cap - 1200 x Φ100mm

 Heaviest Part:
 Concert Panel Assembly 15kg Approx.

Total Weight: 25kg Approx. Surfacing: N/A