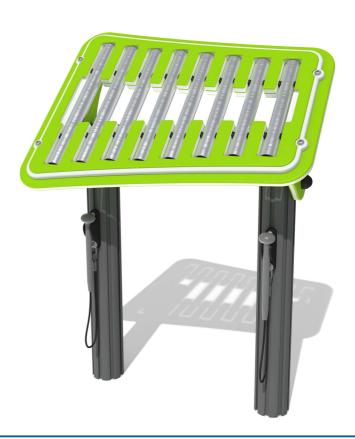

# Virtuoso Concert Tube Chimes with Alu Posts

BS EN 1176 - Designed to British & European Standards

### **MATERIALS**

Panels - Two Colour High Density Polyethylene (HDPE)

Post - Extruded aluminium post with powder coat finish

Chimes - Anodised aluminium with a brushed finish

### **FEATURES**

**INCLUSIVE** - Chimes positioned at easily accessible height

**MUSICAL** - Set of 8 musically tuned chimes