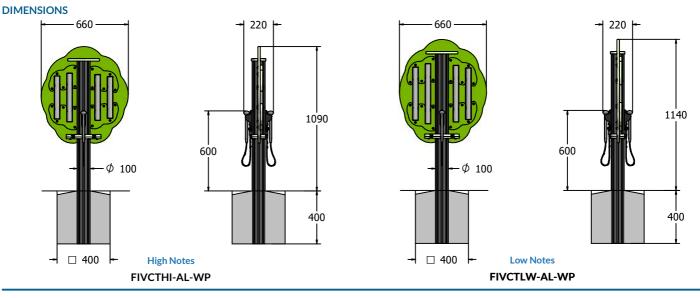

#### TECHNICAL

Age Range: Largest Part: Total Weight: Surfacing : 2+Years

Complete Assembly 1490 x 660 x 210mm 15.4kg Approx. N/A TECHNICAL

Age Range: Largest Part: Total Weight: Surfacing : 2+ Years Complete Assembly 1540 x 660 x 210mm 16.2kg Approx. N/A