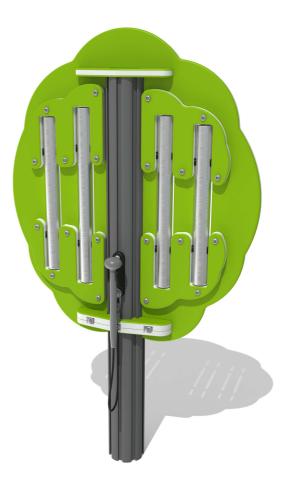

# Virtuoso Chime Tree with Alu Posts

BS EN 1176 - Designed to British & European Standards

## MATERIALS

Panels - Two Colour High Density Polyethylene (HDPE) Post - Extruded aluminium post with powder coat finish Chimes - Anodised aluminium with a brushed finish

#### FEATURES

MUSICAL - Set of 4 musically tuned chimes