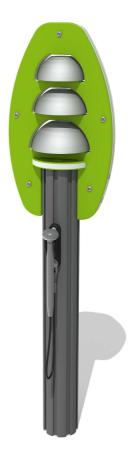

## Virtuoso Bell Tree with Alu Post

BS EN 1176 - Designed to British & European Standards

#### **MATERIALS**

Panels - Two Colour High Density Polyethylene (HDPE)

Post - Extruded aluminium post with powder coat finish

Bells - Stainless steel bells with brushed finish

#### **FEATURES**

**INCLUSIVE** - Bells positioned at easily accessible height

MUSICAL - Set of 3 musically tuned bells