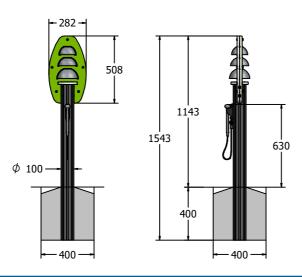

# **DIMENSIONS**

## TECHNICAL

Age Range: 2+ Years

Largest Part: Full Assembly: 1543 x 282 x 190mm

Heaviest Part: Full Assembly: 10kg

Total Weight: 10kg Surfacing: N/A