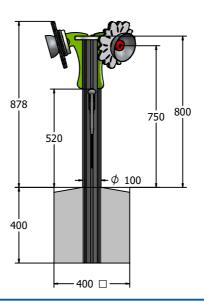

## **DIMENSIONS**

## **TECHNICAL**

Age Range: 2+ Years

Largest Part: 454 x 478 x 1278mm
Total Weight: 12kg Approx.
Surfacing: N/A