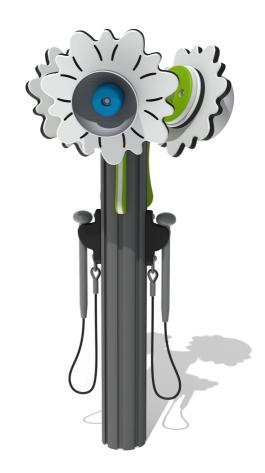

# Virtuoso Bell Flowers with Alu Post

BS EN 1176 - Designed to British & European Standards

#### **MATERIALS**

Panels - Two Colour High Density Polyethylene (HDPE)

Post - Extruded aluminium post with powder coat finish

Bells - Stainless steel bells with brushed finish

#### **SUPPLY METHOD**

**Bells** - Partially assembled

**Beaters** - Assembled

Post - Supplied seperately

## **FEATURES**

**INCLUSIVE** - Bells positioned at easily accessible height

MUSICAL - Set of 3 musically tuned bells