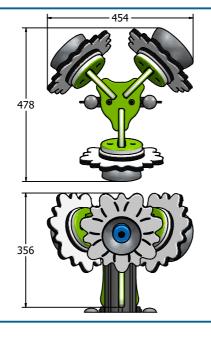

## **DIMENSIONS**

## **TECHNICAL**

Age Range: 2+ Years

Largest Part: 454 x 478 x 1278mm
Total Weight: 12kg Approx.
Surfacing: N/A