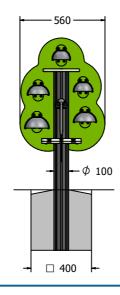

## **DIMENSIONS**

### TECHNICAL

Age Range: 2+ Years

Largest Part: Complete Assembly 1400 x 560 x 210mm

Total Weight: 14.2kg Approx.

Surfacing: N/A