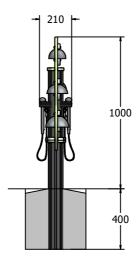

## **DIMENSIONS**

### TECHNICAL

Age Range: 2+ Years

Largest Part: Complete Assembly 1400 x 560 x 210mm

Total Weight: 14.2kg Approx.

Surfacing: N/A