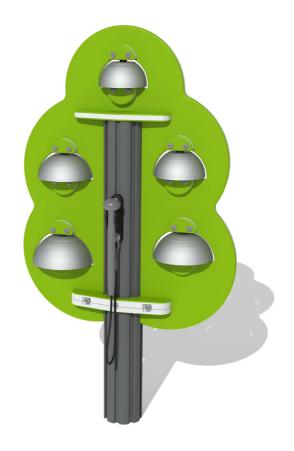

## FIVB5T-AL-WP - Virtuoso 5 Bell Tree with Alu Posts

BS EN 1176 - Designed to British & European Standards

#### **MATERIALS**

Panels - Two Colour High Density Polyethylene (HDPE)

Post - Extruded aluminium post with powder coat finish

Bells - Stainless Steel with brushed finish

#### **FEATURES**

**INCLUSIVE** - Bells positioned at easily accessible height

MUSICAL - Set of 5 musically tuned bells