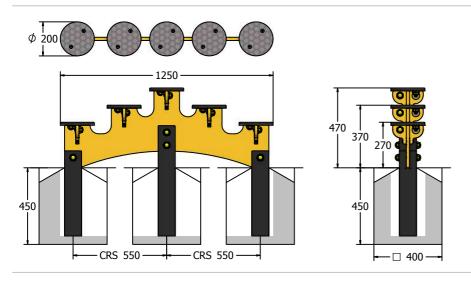

## **Stepping Stones**

Anti-Slip Polydek Tread

Designed to British & European Standard BS EN 1176

Stepping Stone section pre-assembled for easy installation.

Age Range: 2 Largest Part: 2

2+ Years Stepping Stone Assembly 1250 x 470 x 200mm

Heaviest Part: Stepping Stone Assembly Approx. 30kg

Total Weight: Approx. 30kg

Surfacing: N/A

Minimum Inspection Schedule
Type Frequency
Visual Every Month
Functionality Every Month
Comprehensive Every 6 Months