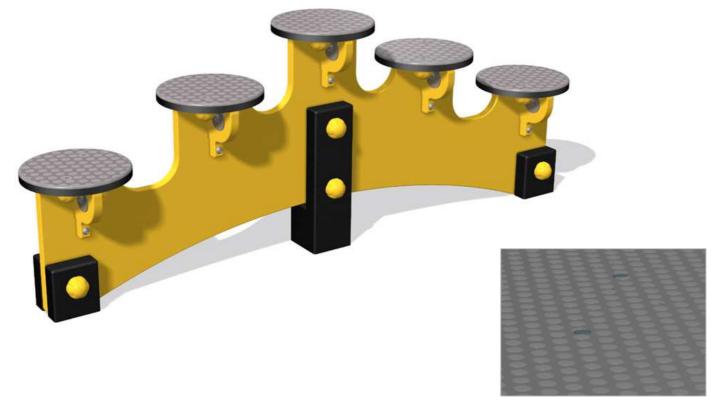

## **Stepping Stones**

Anti-Slip Polydek Tread

Designed to British & European Standard BS EN 1176

Stepping Stone section pre-assembled for easy installation.

Age Range: 2 Largest Part: 2

2+ Years Stepping Stone Assembly 1250 x 470 x 200mm

Material: Single Colour Panel - High Density Polyethylene (HDPE) with orange peel texture finish

Recycled Posts - Made from 100% recycled plastic with a heavy texture finish

Polydek - Recycled High Density Polyethylene (HDPE) with an anti-slip rubber top surface

Colour Choices: Single Colour Panel - Broad selection available, visit the website below for further details

**LumbeRock -** Cedar as standard

Polydek - Anthracite Button (shown) or Blue Smooth