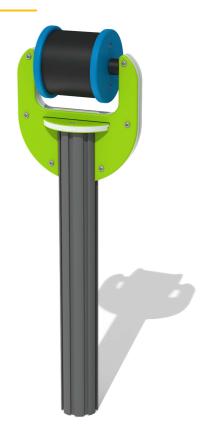

## Virtuoso Small Melody Wheel Tree with Alu Post

BS EN 1176 - Designed to British & European Standards

#### **MATERIALS**

Panels - Two Colour High Density Polyethylene (HDPE)

Post - Extruded aluminium post with powder coat finish

Melody Wheel - High Density Polyethylene (HDPE)

#### **FEATURES**

**MUSICAL** - Hidden cam strikes chimes inside

**ROTATE** - Spin at various speeds