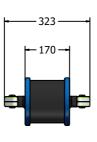

## **DIMENSIONS**

## TECHNICAL

Age Range: 2+ Years

Largest Part: Full Assembly: 1427 x 323 x 180mm

Heaviest Part: Full Assembly: 9kg

Total Weight: 9kg Surfacing: N/A