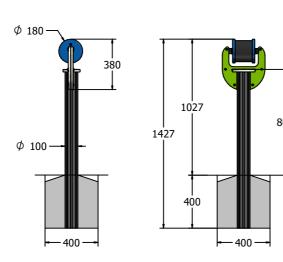

## **DIMENSIONS**

## TECHNICAL

Age Range: 2+ Years

Largest Part: Full Assembly: 1427 x 323 x 180mm

Heaviest Part: Full Assembly: 9kg

Total Weight: 9kg Surfacing: N/A