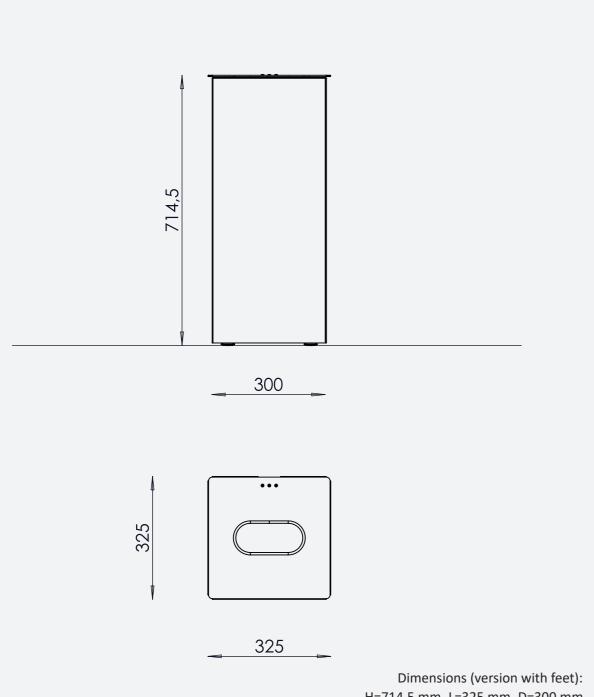

#### VESPUCCI

راالم

Dimensions (version with feet): H=714,5 mm, L=325 mm, D=300 mm Litter bin capacity: 60 lt Weight: approx. 9 kg WWW.C

COLOMBO The full station

1

BERING The space saver