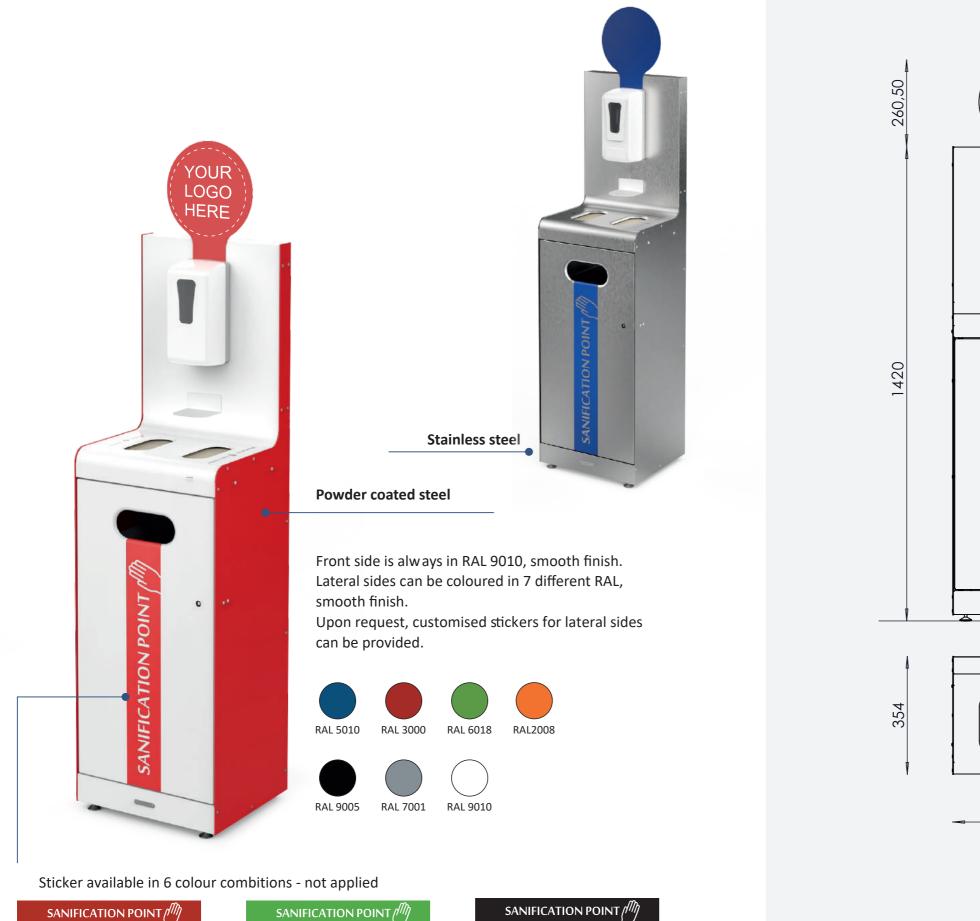

#### Optional accessory: circular sign for logo

## SANITISATION POINT

Dimensions (version with feet): H=1440 mm, L=408 mm, D=356 mm, Inner liner capacity: 60 lt Weight: approx. 28 kg

#### SANITISATION POINT

Dimensions: H=1440 mm + h 260 mm, L=310 mm, D=303 mm Litter bin capacity: 22 lt Weight: approx. 21 kg