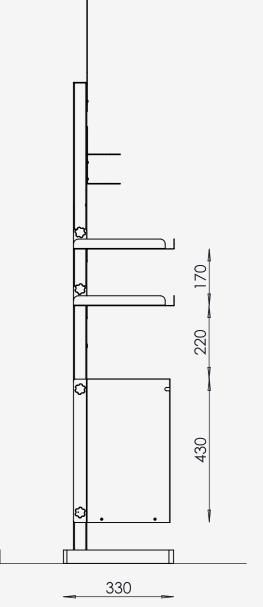

#### MAGELLANO

#### SANITISATION POINT

330

Dimensions: H=1440 mm + h 260,50 mm, L=403 mm, D=330 mm, Inner liner capacity: 38 lt Weight: approx. 14 kg