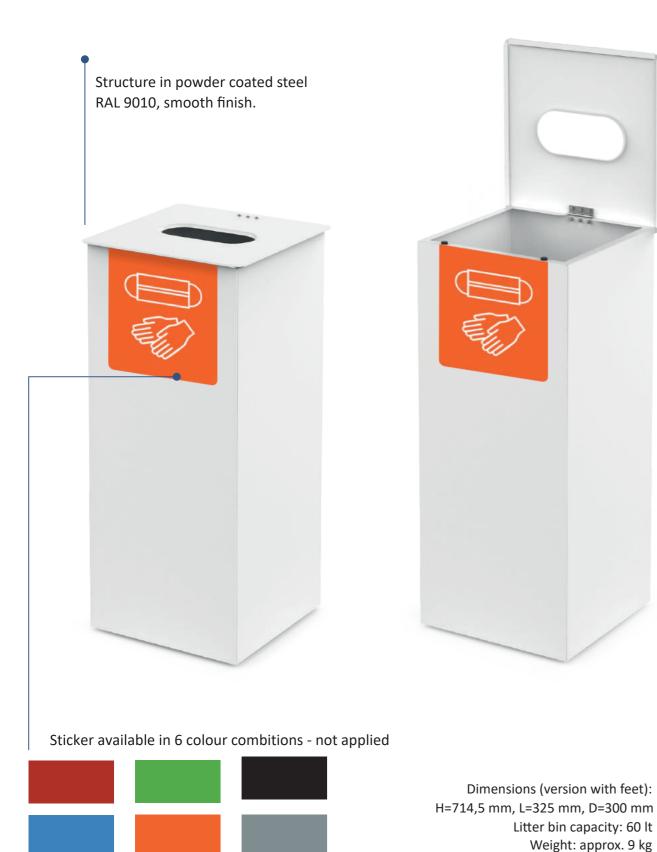

#### VESPUCCI

## VESPUCCI is the perfect litter bin for indoor us.

Designed to ease the collection of disposed devices such as masks, gloves or wipes.

The opening top lip allows to easily removed waste respecting safety and hygiene.

The bin can be customised with stickers.

#### VESPUCCI

راالم

Dimensions (version with feet): H=714,5 mm, L=325 mm, D=300 mm Litter bin capacity: 60 lt Weight: approx. 9 kg WWW.C

COLOMBO The full station

1

BERING The space saver