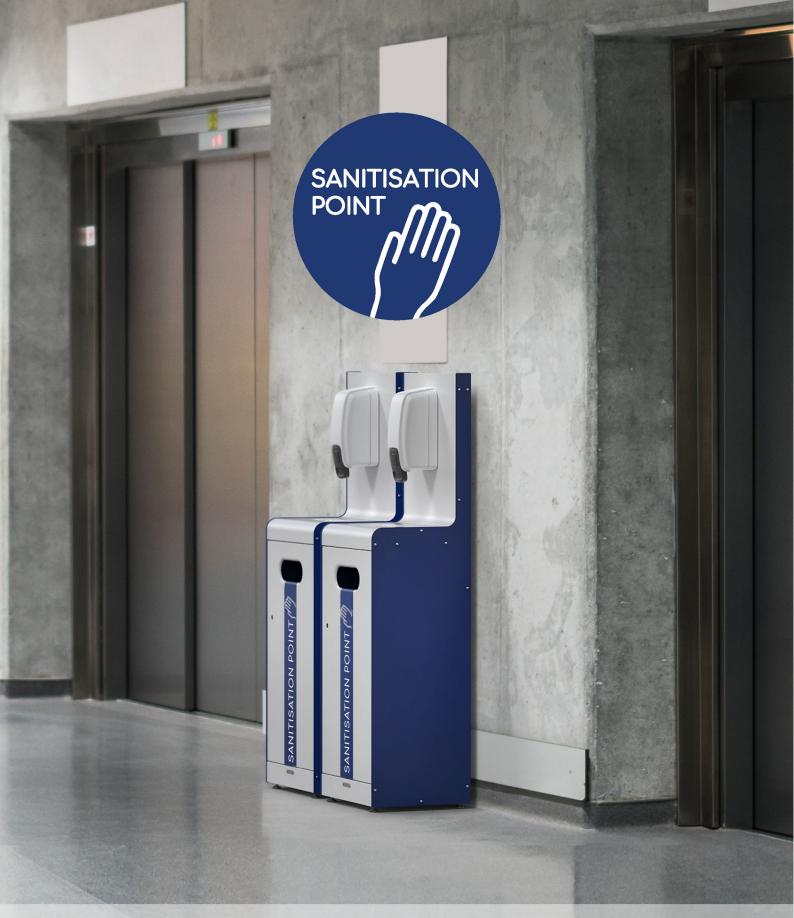

# SANITISATION POINT

bailey aroup

SANIFICATION POINT P

SANIFICATION POINT (

A complete range designed to simplify personal sanitisation and waste disposal operations.

A practical and elegant collection of sanitisation products available in a number of configurations suitable for both public and private environments - Such as offices, shopping centres, communal spaces in residential buildings, schools and many more.