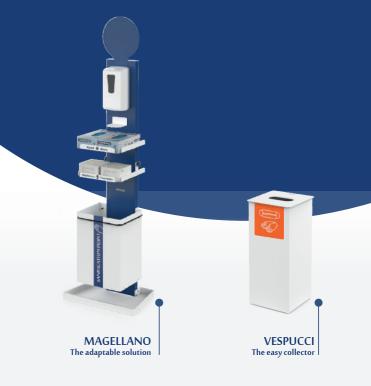

#### MAGELLANO

6

#### SANITISATION POINT

MAGELLANO is a compact solution for the distribution of devices, such as disposable gloves, masks or wipes thanks to two removable shelves.

a

Decals can be applied for clear visual indication.

The module can be equipped with a battery powered automatic hand sanitiser dispenser, or a stainless-steel manual bottle holder.

This unit offers a simplified open waste disposal point thanks to an elasticated refuse sack holder.

#### MAGELLANO

#### SANITISATION POINT

330

Dimensions: H=1440 mm + h 260,50 mm, L=403 mm, D=330 mm, Inner liner capacity: 38 lt Weight: approx. 14 kg

#### VESPUCCI

## VESPUCCI is the perfect litter bin for indoor us.

Designed to ease the collection of disposed devices such as masks, gloves or wipes.

The opening top lip allows to easily removed waste respecting safety and hygiene.

The bin can be customised with stickers.

#### VESPUCCI

راالم

Dimensions (version with feet): H=714,5 mm, L=325 mm, D=300 mm Litter bin capacity: 60 lt Weight: approx. 9 kg WWW.C

COLOMBO The full station

1

BERING The space saver