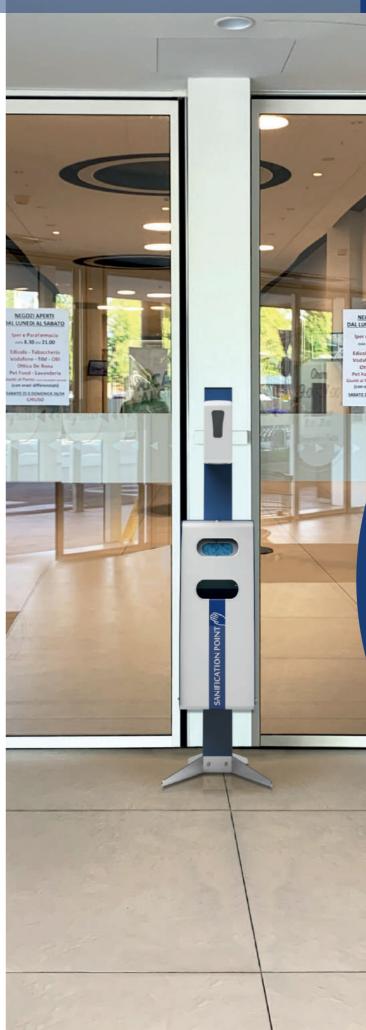

# COLOMBO is a practical and elegant solution suitable for indoor use.

It is designed to be both a hand sanitation station, and a distribution point for disposable gloves, masks, or wipes.

It is simple and intuitive to use, and specific decals can be applied for a visual indication.

#### NEGOZI APERTI AL LUNEDI AL SABATO Iper e Parafarmacia mir 8.30 m 21.00

rabaccheria ne - TIM - OBI ca De Bona d - Lavanderia ni differensiati) f DOMINICA IN/TH DRIUSO

BERING is a practical and intuitive solution for indoor use.