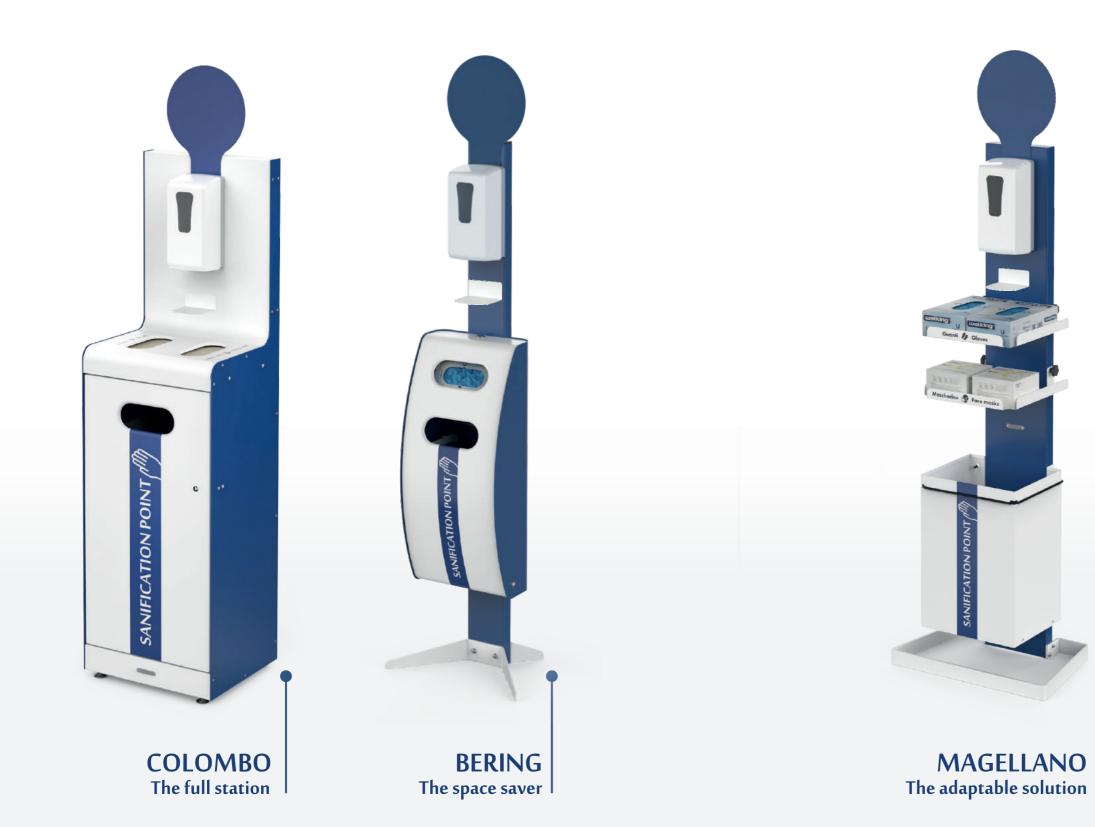

#### COLOMBO

SANITISATION POINT

#### BERING

Weight: approx. 21 kg

SANITISATION POINT

#### MAGELLANO

6

#### VESPUCCI

#### VESPUCCI

راالم

Dimensions (version with feet): H=714,5 mm, L=325 mm, D=300 mm Litter bin capacity: 60 lt Weight: approx. 9 kg WWW.C

COLOMBO The full station

1

BERING The space saver