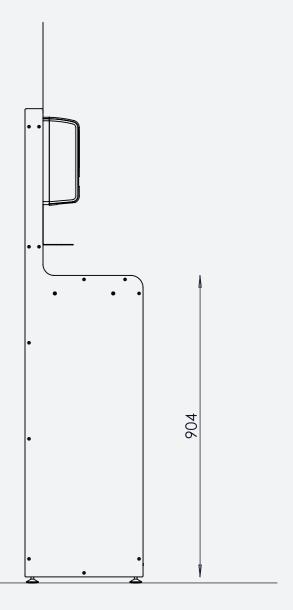

#### SANITISATION POINT

Dimensions: H=1440 mm + h 260 mm, L=310 mm, D=303 mm Litter bin capacity: 22 lt Weight: approx. 21 kg