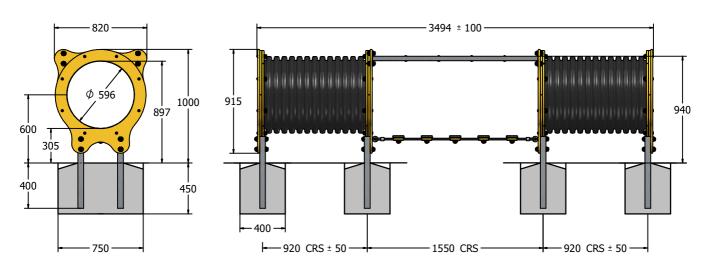

## **DIMENSIONS**

## **TECHNICAL**

Age Range: 2+ Years

Tunnel Assembly - 820 x 915 x 3494 ± 100mm Tunnel Assembly 75kg Approx. **Largest Part:** 

**Heavest Part:** 

**Total Weight:** 195kg Approx.

1.5m from the extents of the equipment with a critical fall height in excess of 940mm Surfacing: