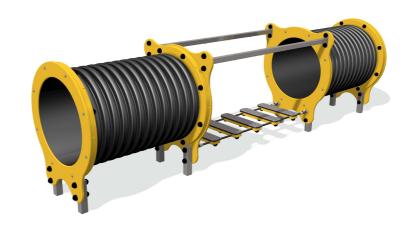

# **Ribbed Tunnel Balance Bridge**

BS EN 1176 - Designed to British & European Standards

#### **MATERIALS**

Panels - Two Colour High Density Polyethylene (HDPE)

Steel Legs - Mild steel legs with galvanised finish

Ribbed Tunnel - HDPE Heavy duty ribbed tunnel with a

smooth inner

Stainless Steel Hand Rails - Stainless steel with dull polish

Rope - Steel core nylon braided rope with aluminium

connectors

#### **SUPPLY METHOD**

Tunnels - Fully assembled

Legs - Supplied with fixings needed to attach to tunnel

Bridge & Handrails - Supplied with fixings needed to

attach to both tunnels