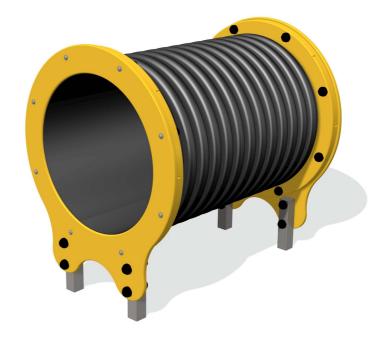

## Ribbed Tunnel - 1m

BS EN 1176 - Designed to British & European Standards

#### **MATERIALS**

smooth inner

Panels - Two Colour High Density Polyethylene (HDPE)

Steel Legs - Mild steel legs with galvanised finish

Ribbed Tunnel - HDPE Heavy duty ribbed tunnel with a

#### **SUPPLY METHOD**

**Tunnel** - Fully assembled

Legs - Supplied with fixings needed to attach to tunnel