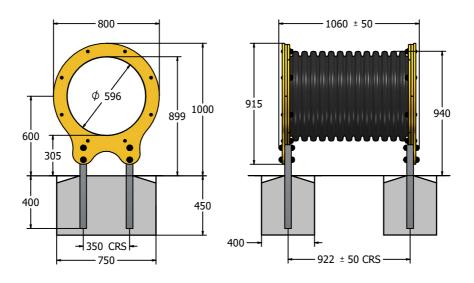

## **DIMENSIONS**

### **TECHNICAL**

Age Range: 2+ Years

Largest Part: Tunnel Assembly - 800 x 915 x 1060 ± 50mm

Total Weight: 85.5kg Approx

Surfacing: 1.5m from the extents of the equipment with a critical fall height in excess of 940mm