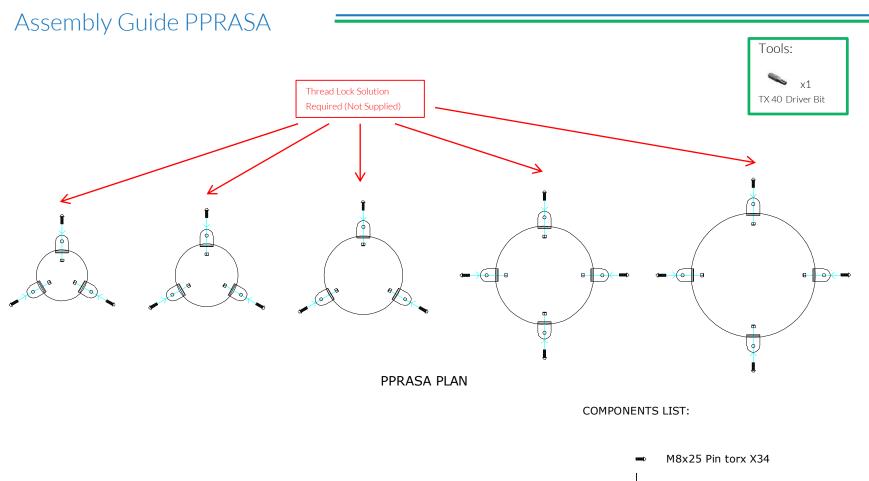

## Installation Instructions

1. Assemble fixing brackets to base of sambas using M8x25mm security screws and nyloc nuts. (1.1)(See Assembly Guide)

**2.Arrange Sambas** in desired location and mark holes to fix to desired surface.

## Surface Fixed

Rainbow Sambas Page 2 of 2

Instrument Components:

Rainbow Sambas are preassembled

Thread Lock Solution
Required (Not Supplied)

\_\_\_ Surface Fix L Bracket X17

△ M12 2 Part black cap X17

M8 Nyloc nut X34