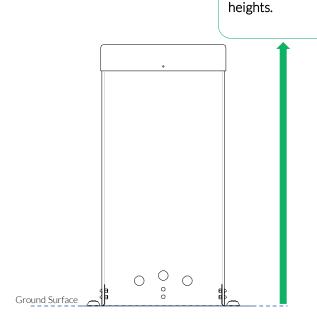

3. Fix to Surface using recommended ground anchors (Ground Anchors are not supplied)

**4.** Make sure all fixings are covered and secure using cover caps provided

Sambas will arrive

on site in pre set

Weight of heaviest part 14.6kg (XL Samba)