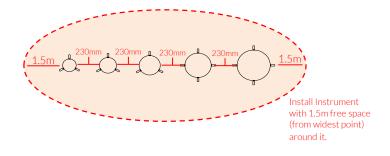

## Surface Fixed Rainbow Sambas Page 1 of 2

Instrument Components:

Rainbow Sambas are preassembled

Metric Conversion: 80mm/ 3" 100mm/ 4" 230mm/ 9" 300mm/ 12" 400mm/ 16" 450mm/ 18" 1.5m/ 59"

## Installation Instructions

1. Assemble fixing brackets to base of sambas using M8x25mm security screws and nyloc nuts. (1.1)(See Assembly Guide)

**2.Arrange Sambas** in desired location and mark holes to fix to desired surface.

3. Fix to Surface using recommended ground anchors (Ground Anchors are not supplied)

**4.** Make sure all fixings are covered and secure using cover caps provided

Sambas will arrive

on site in pre set

Weight of heaviest part 14.6kg (XL Samba)