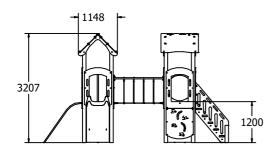

#### **DIMENSIONS**

Age Range: Largest Part: Heaviest Part: Total Weight: Free Height of Fall: Free Space: Surfacing Area: 4+ Years FPS0712-A - 100 x 100 x 3100mm FIMPTB - 66 kg

Approx. 920 kg 1.2m 10.1 sqm

 $44.5\,\mathrm{sqm}$  (1.5m from the extents of the equipment with a critical fall height in excess of 1.2m) (2m from end of slide)