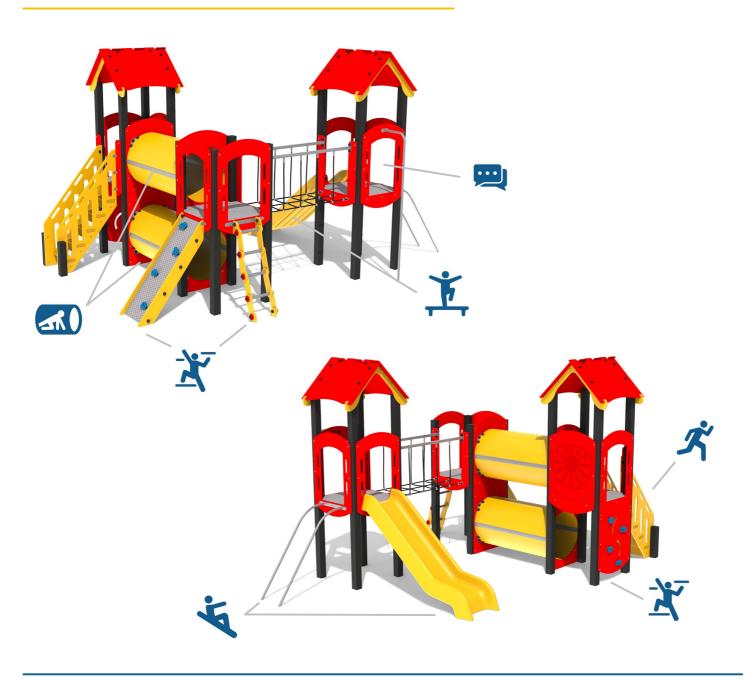

#### **FEATURES**

TUNNEL- HDPE tunnels

BALANCE - Net bridge

**ACTIVE** - Stairs

**SLIDE** - 1.2m plastic slide, dual barslide & fire pole

**CLIMB** - Climbing wall, ramp & ladder

**SOCIAL** - Space to interract and socialise