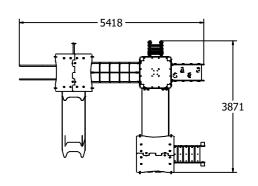

#### **DIMENSIONS**

Age Range: Largest Part: Heaviest Part: Total Weight: Free Height of Fall: Free Space: Surfacing Area: 4+ Years FPS0712-A - 100 x 100 x 3100mm FIMPTB - 66 kg

Approx. 920 kg 1.2m 10.1 sqm

 $44.5\,\mathrm{sqm}$  (1.5m from the extents of the equipment with a critical fall height in excess of 1.2m) (2m from end of slide)