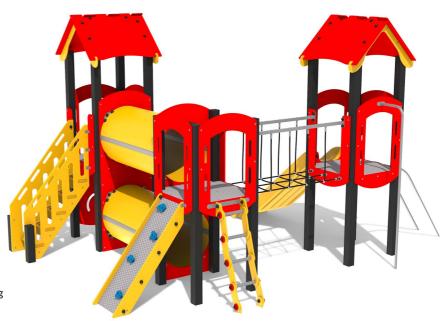

### **Multi-Play Triple Tower with Recycled Posts**

BS EN 1176 - Designed to British & European Standards

#### **FEATURES**

TUNNEL- HDPE tunnels

BALANCE - Net bridge

**ACTIVE** - Stairs

**SLIDE** - 1.2m plastic slide, dual barslide & fire pole

**CLIMB** - Climbing wall, ramp & ladder

**SOCIAL** - Space to interract and socialise