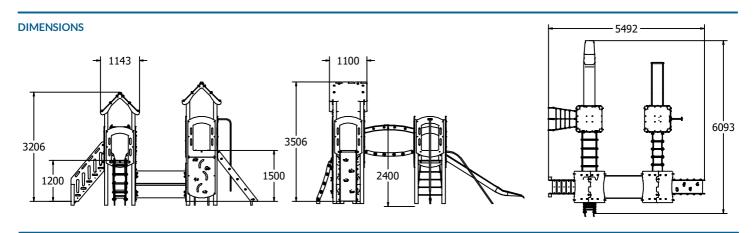

| Code                                                                                                                    | Description                                                                                                                                                                                                           | Qty |
|-------------------------------------------------------------------------------------------------------------------------|-----------------------------------------------------------------------------------------------------------------------------------------------------------------------------------------------------------------------|-----|
| FIMPST1200                                                                                                              | Multi-Play Stairs - 1.2m                                                                                                                                                                                              | 1   |
| FIMPTU                                                                                                                  | Multi-Play Tunnel Underpass                                                                                                                                                                                           | 1   |
| FPS0710-A                                                                                                               | Multi-Play Recycled Post - 2600mm Long                                                                                                                                                                                | 4   |
| FPS0711-A                                                                                                               | Multi-Play Recycled Post - 900mm Long                                                                                                                                                                                 | 2   |
| FPS0710-A                                                                                                               | Multi-Play Recycled Post - 2800mm Long                                                                                                                                                                                | 4   |
| FPS0712-A                                                                                                               | Multi-Play Recycled Post - 3100mm Long                                                                                                                                                                                | 4   |
| FPS0714-A                                                                                                               | Multi-Play Recycled Post - 3400mm Long                                                                                                                                                                                | 4   |
| Age Range:<br>Largest Part:<br>Heaviest Part:<br>Total Weight:<br>Free Height of Fall<br>Free Space:<br>Surfacing Area: | 4+ Years<br>FPL0714-A - 100 x 100 x 3400mm<br>FIMPTU - 63 kg<br>Approx. 980 kg<br>2.4m<br>11.8 sqm<br>53.2 sqm (1.5m from the extents of the equipment w<br>critical fall height in excess of 1.5m) (1m from end of s |     |