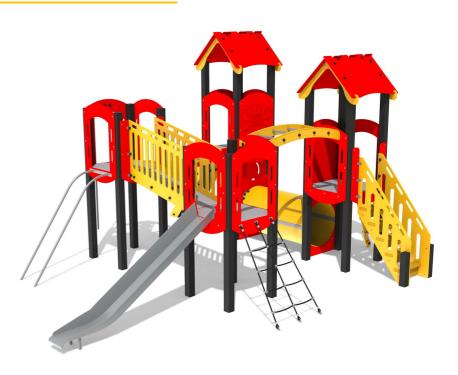

### Multi-Play Quad Tower with Recycled Posts

BS EN 1176 - Designed to British & European Standards

# **Product Information**

Multi-Play Quad Tower with Recycled Posts

**FEATURES** 

F

TUNNEL- HDPE tunnel underpass

BALANCE - Link ladder & ladder bridge

SLIDE - 1.2m Stainless Steel slide, dual barslide & fire pole