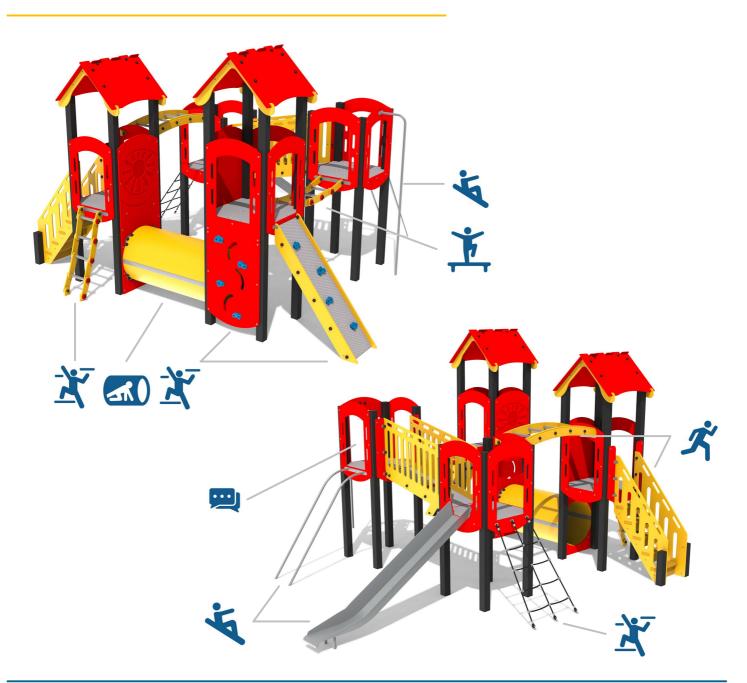

# **Product Information**

Multi-Play Quad Tower with Recycled Posts

**FEATURES** 

F

TUNNEL- HDPE tunnel underpass

BALANCE - Link ladder & ladder bridge

SLIDE - 1.2m Stainless Steel slide, dual barslide & fire pole

IMPORTANT: you must specify the colour option you require at the time of order if it is different from the colour listed/shown above, requirements are subject to availability at the time of order

CLIMB - Scramble net, ramp, climbing wall & ladder

SOCIAL - Space to interract and socialise