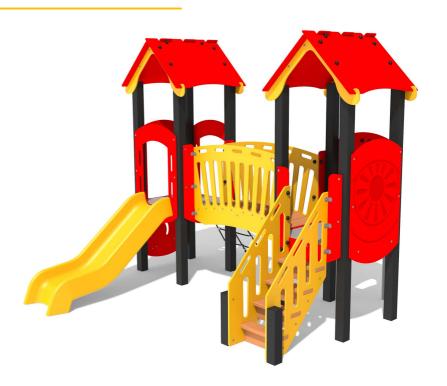

### **Multi-Play Double Tower with Recycled Posts**

BS EN 1176 - Designed to British & European Standards

#### **FEATURES**

**ACTIVE** - Stairs

**SLIDE** - 0.9m plastic slide & fire pole

**CLIMB** - Scramble net & climbing wall

**SOCIAL** - Space to interract and socialise

IMPORTANT: you must specify the colour option you require at the time of order if it is different from the colour listed/shown above, requirements are subject to availability at the time of order