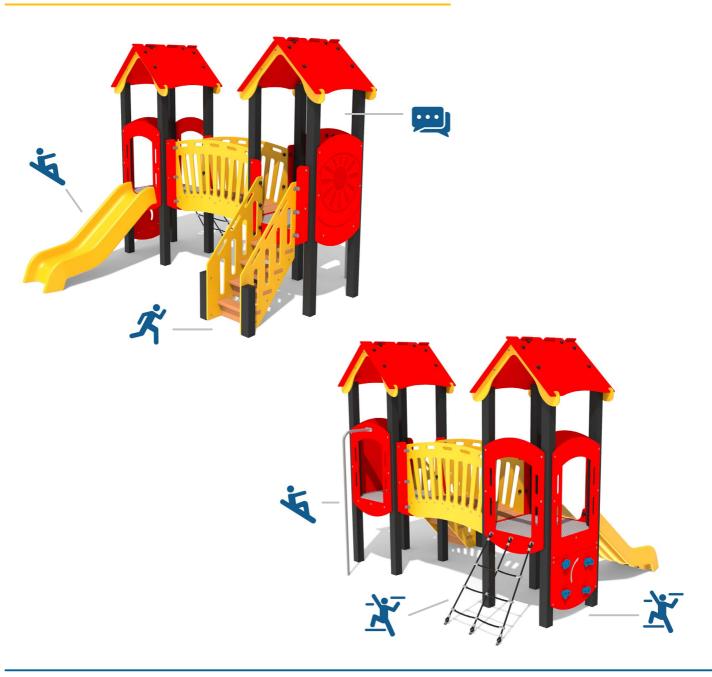

#### **TECHNICAL**

| Code       | Description                            | Qty |
|------------|----------------------------------------|-----|
| FIRFPLAIN  | Plain Apex Roof                        | 2   |
| FIMPB      | Multi-Play Bridge                      | 1   |
| FIMPCW900  | Multi-Play Climbing Wall - 0.9m        | 1   |
| FIMPFP900  | Multi-Play Firemans Pole - 0.9m        | 1   |
| FIMPIP     | Multi-Play Infill Panel                | 1   |
| FIMPMSL900 | Multi-Play Moulded Slide - 0.9m        | 1   |
| FIMPSN900  | Multi-Play Scramble Net - 0.9m         | 1   |
| FIMSP      | Multi-Play Square Platform             | 2   |
| FIMPST900  | Multi-Play Stairs - 0.9m               | 1   |
| FPS0711-A  | Multi-Play Recycled Post - 900mm Long  | 2   |
| FPS0713-A  | Multi-Play Recycled Post - 2800mm Long | 8   |

#### **FEATURES**

**ACTIVE** - Stairs

**SLIDE** - 0.9m plastic slide & fire pole

**CLIMB** - Scramble net & climbing wall

**SOCIAL** - Space to interract and socialise

IMPORTANT: you must specify the colour option you require at the time of order if it is different from the colour listed/shown above, requirements are subject to availability at the time of order