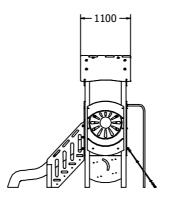

## **Product Information**

### **Multi-Play Double Tower with Recycled Posts**

BS EN 1176 - Designed to British & European Standards

#### **MATERIALS**

Panels - High Density Polyethylene (HDPE)

Posts - Recycled Plastic

Slide - Polyethylene

Pole - Stainless Steel with brushed finish

Rock Holds - HDPE with course texture finish

Rope - Steel core with nylon sheath and aluminium

connectors

Step Treads - Recycled plastic

Decks - HDPE with a rubber grip top surface

#### **SUPPLY METHOD**

Components supplied seperately except for the following preassembled items: Stairs, Bridge & Platform



#### **DIMENSIONS**







#### **TECHNICAL**

| Code       | Description                            | Qty |
|------------|----------------------------------------|-----|
| FIRFPLAIN  | Plain Apex Roof                        | 2   |
| FIMPB      | Multi-Play Bridge                      | 1   |
| FIMPCW900  | Multi-Play Climbing Wall - 0.9m        | 1   |
| FIMPFP900  | Multi-Play Firemans Pole - 0.9m        | 1   |
| FIMPIP     | Multi-Play Infill Panel                | 1   |
| FIMPMSL900 | Multi-Play Moulded Slide - 0.9m        | 1   |
| FIMPSN900  | Multi-Play Scramble Net - 0.9m         | 1   |
| FIMSP      | Multi-Play Square Platform             | 2   |
| FIMPST900  | Multi-Play Stairs - 0.9m               | 1   |
| FPS0711-A  | Multi-Play Recycled Post - 900mm Long  | 2   |
| FPS0713-A  | Multi-Play Recycl