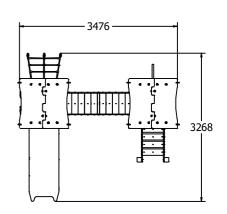

## **Product Information**

### **Multi-Play Double Tower with Recycled Posts**

BS EN 1176 - Designed to British & European Standards

#### **MATERIALS**

Panels - High Density Polyethylene (HDPE)

Posts - Recycled Plastic

Slide - Polyethylene

Pole - Stainless Steel with brushed finish

Rock Holds - HDPE with course texture finish

Rope - Steel core with nylon sheath and aluminium

connectors

Step Treads - Recycled plastic

Decks - HDPE with a rubber grip top surface

#### **SUPPLY METHOD**

Components supplied seperately except for the following preassembled items: Stairs, Bridge & Platform



#### **DIMENSIONS**







#### **TECHNICAL**

| Code       | Description                            | Qty |
|------------|----------------------------------------|-----|
| FIRFPLAIN  | Plain Apex Roof                        | 2   |
| FIMPB      | Multi-Play Bridge                      | 1   |
| FIMPCW900  | Multi-Play Climbing Wall - 0.9m        | 1   |
| FIMPFP900  | Multi-Play Firemans Pole - 0.9m        | 1   |
| FIMPIP     | Multi-Play Infill Panel                | 1   |
| FIMPMSL900 | Multi-Play Moulded Slide - 0.9m        | 1   |
| FIMPSN900  | Multi-Play Scramble Net - 0.9m         | 1   |
| FIMSP      | Multi-Play Square Platform             | 2   |
| FIMPST900  | Multi-Play Stairs - 0.9m               | 1   |
| FPS0711-A  | Multi-Play Recycled Post - 900mm Long  | 2   |
| FPS0713-A  | Multi-Play Recycled