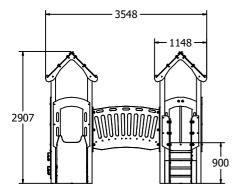

## **Product Information**

### **Multi-Play Double Tower with Recycled Posts**

BS EN 1176 - Designed to British & European Standards

#### **MATERIALS**

Panels - High Density Polyethylene (HDPE)

Posts - Recycled Plastic

Slide - Polyethylene

Pole - Stainless Steel with brushed finish

Rock Holds - HDPE with course texture finish

Rope - Steel core with nylon sheath and aluminium

connectors

Step Treads - Recycled plastic

Decks - HDPE with a rubber grip top surface

#### **SUPPLY METHOD**

Components supplied seperately except for the following preassembled items: Stairs, Bridge & Platform



#### **DIMENSIONS**







#### **TECHNICAL**

| Code       | Description                            | Qty |
|------------|----------------------------------------|-----|
| FIRFPLAIN  | Plain Apex Roof                        | 2   |
| FIMPB      | Multi-Play Bridge                      | 1   |
| FIMPCW900  | Multi-Play Climbing Wall - 0.9m        | 1   |
| FIMPFP900  | Multi-Play Firemans Pole - 0.9m        | 1   |
| FIMPIP     | Multi-Play Infill Panel                | 1   |
| FIMPMSL900 | Multi-Play Moulded Slide - 0.9m        | 1   |
| FIMPSN900  | Multi-Play Scramble Net - 0.9m         | 1   |
| FIMSP      | Multi-Play Square Platform             | 2   |
| FIMPST900  | Multi-Play Stairs - 0.9m               | 1   |
| FPS0711-A  | Multi-Play Recycled Post - 900mm Long  | 2   |
| FPS0713-A  | Multi-Play Recy