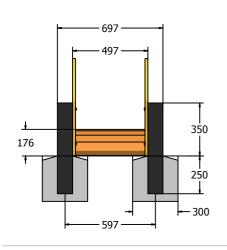

## Mini Hump Back Bridge

LumbeRock Treads

Designed to British & European Standard BS EN 1176

Bridge section pre-assembled for easy installation.

Age Range: 2+ Years

Largest Part: Bridge Assembly 1200 x 700 x 645mm Heaviest Part: Bridge Assembly Approx. 45kg