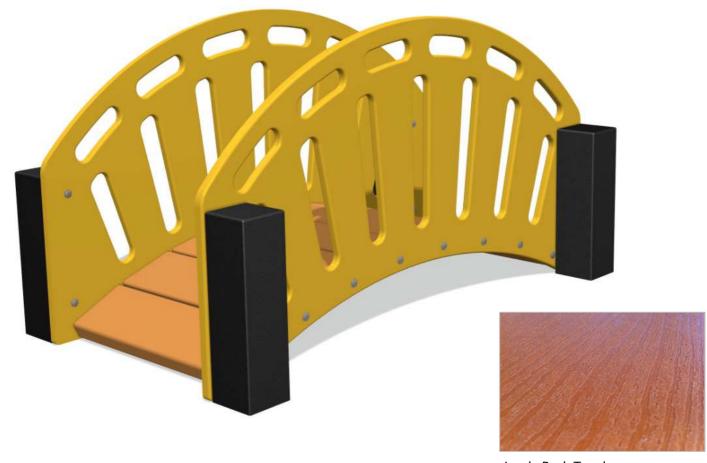

## Mini Hump Back Bridge

LumbeRock Treads

Designed to British & European Standard BS EN 1176

Bridge section pre-assembled for easy installation.

Age Range: 2+ Years

Largest Part: Bridge Assembly 1200 x 700 x 645mm Heaviest Part: Bridge Assembly Approx. 45kg

Material: Single Colour Panel - High Density Polyethylene (HDPE) with orange peel texture finish

**Recycled Posts** - Made from 100% recycled plastic with a heavy texture finish

LumbeRock Treads - Made from 100% recycled HDPE milk bottles with a wood grain finish on top face

Colour Choices: Single Colour Panel - Broad selection available, visit the website below for further details

LumbeRock - Cedar as standard