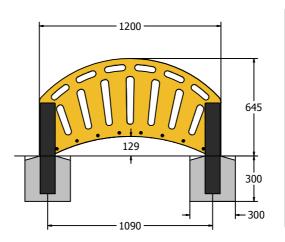

## Mini Hump Back Bridge

LumbeRock Treads

Designed to British & European Standard BS EN 1176

Bridge section pre-assembled for easy installation.

Age Range: 2+ Years

Largest Part: Bridge Assembly 1200 x 700 x 645mm Heaviest Part: Bridge Assembly Approx. 45kg