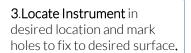

## Installation Instructions Flat Pack

Beaters X2

1. Assemble frame and notes as shown in images 1.2, 1.3 and 1.4(see Assembly Guide)

5. Make sure all fixings are covered and secure using cover caps provided