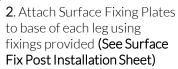

## Installation Instructions Flat Pack

Beaters X2

1. Assemble frame and notes as shown in images 1.2, 1.3 and 1.4(see Assembly Guide)

5. Make sure all fixings are covered and secure using cover caps provided