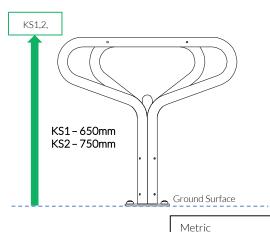

**6**. Beaters can be fixed to frame with fixings provided 1.5

Conversion: 250mm/10" 300mm/12" 400mm/16" 650mm/26"

750mm/30" 1.5m/59"

Pair Large Red

Surface Fix Components

**Ground Anchors** not supplied