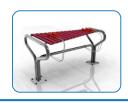

## Surface Fixed

Marimba Page 1 of 2

Instrument Components:

M6x20 Security Screw

0

M6 Saddle Strap

M8x60 Security Screw

M8 Barrel Nut