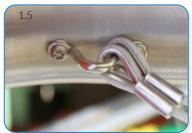

**6**. Beaters can be fixed to frame with fixings provided 1.5

Conversion: 250mm/10" 300mm/12" 400mm/16" 650mm/26"

750mm/30" 1.5m/59"

Pair Large Red

Surface Fix Components

**Ground Anchors** not supplied