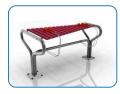

## Installation Instructions Flat Pack

Beaters X2

1. Assemble frame and notes as shown in images 1.2, 1.3 and 1.4(see Assembly Guide)

5. Make sure all fixings are covered and secure using cover caps provided