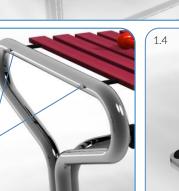

## Installation Instructions Flat Pack

Beaters X2

1. Assemble frame and notes as shown in images 1.2, 1.3 and 1.4(see Assembly Guide)

5. Make sure all fixings are covered and secure using cover caps provided