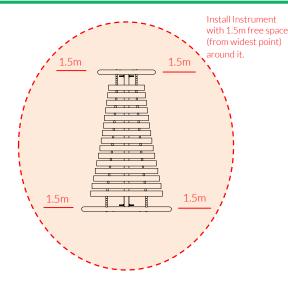

**6**. Beaters can be fixed to frame with fixings provided 1.5

Conversion: 250mm/10" 300mm/12" 400mm/16" 650mm/26"

750mm/30" 1.5m/59"

Pair Large Red

Surface Fix Components

**Ground Anchors** not supplied