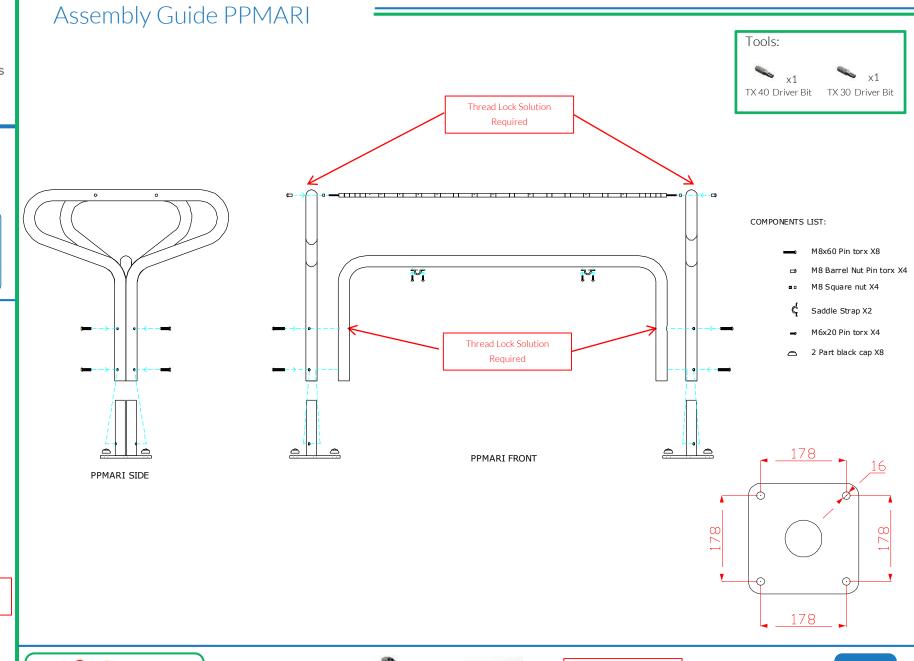

## Surface Fixed

Marimba Page 1 of 2

Instrument Components:

M6x20 Security Screw

0

M6 Saddle Strap

M8x60 Security Screw

M8 Barrel Nut

M8 Square Nut X4

## Installation Instructions Flat Pack

Beaters X2

1. Assemble frame and notes as shown in images 1.2, 1.3 and 1.4(see Assembly Guide)

5. Make sure all fixings are covered and secure using cover caps provided

**6**. Beaters can be fixed to frame with fixings provided 1.5

Conversion: 250mm/10" 300mm/12" 400mm/16" 650mm/26"

750mm/30" 1.5m/59"

Pair Large Red

Surface Fix Components

**Ground Anchors** not supplied

## Instrument Components:

x4
M6x20 Security Screw
x2
M6 Saddle Strap

M8x60 Security Screw

v4

M8 Barrel Nut

M8 Square Nut X4

Thread Lock Solution Required

Ground Anchors not supplied