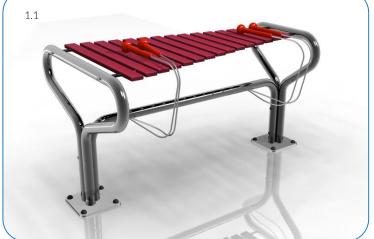

## Installation Instructions Flat Pack

Beaters X2

1. Assemble frame and notes as shown in images 1.2, 1.3 and 1.4(see Assembly Guide)

5. Make sure all fixings are covered and secure using cover caps provided