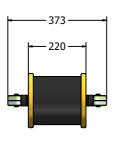

## TECHNICAL

Age Range: 2+ Years

Largest Part: Full Assembly: 1452 x 373 x 205mm

Heaviest Part: Full Assembly: 10kg

Total Weight: 10kg Surfacing: N/A 400