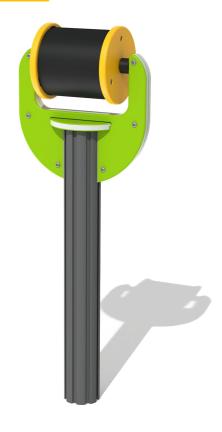

## Virtuoso Large Melody Wheel Tree with Alu Post

BS EN 1176 - Designed to British & European Standards

#### **MATERIALS**

Panels - Two Colour High Density Polyethylene (HDPE)

Post - Extruded aluminium post with powder coat finish

Melody Wheel - High Density Polyethylene (HDPE)

#### **FEATURES**

**MUSICAL** - Hidden cam strikes chimes inside

**ROTATE** - Spin at various speeds