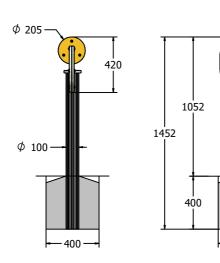

## **DIMENSIONS**

## TECHNICAL

Age Range: 2+ Years

Largest Part: Full Assembly: 1452 x 373 x 205mm

Heaviest Part: Full Assembly: 10kg

Total Weight: 10kg Surfacing: N/A 400