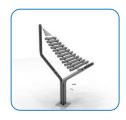

## Installation Instructions

- 1. Unpack frame 3no.
- 2. Lay packaging out on floor or assemble on non-abrasive surface to prevent marking of polished stainless steel.
- 3. Align holes on legs (opposite end to polished domes) and secure in place using 3no. M10 x 200mm threaded bar and 6no. M10 nuts provided Tools required 2no. 17mm metric spanner/wrench (11/16) inch or alternatively using adjustable wrench)
- 4. Invert assembled frame so domed ends face upwards.
- 5. Insert M8x60mm Security screws into pre drilled holes in frame using TX40 bit.
- 6. Attach Notes and Surface Plate to Harmony Frame. (See Assembly Guide Sheet)
- 7.Locate Harmony in desired location and mark holes to fix to desired surface.

9. Make sure all fixings are covered and secure using cover caps provided

**CAUTION:** Harmony surface can get hot in direct sunlight, if possible install in shaded areas.

1385mm

Weight of heaviest part 16kg (Harmony Frame)