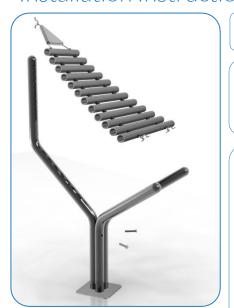

## Installation Instructions

- 1. Unpack frame 3no.
- 2. Lay packaging out on floor or assemble on non-abrasive surface to prevent marking of polished stainless steel.
- 3. Align holes on legs (opposite end to polished domes) and secure in place using 3no. M10 x 200mm threaded bar and 6no. M10 nuts provided Tools required 2no. 17mm metric spanner/wrench (11/16) inch or alternatively using adjustable wrench)
- 4. Invert assembled frame so domed ends face upwards.
- 5. Insert M8x60mm Security screws into pre drilled holes in frame using TX40 bit.
- 6. Attach Notes and Surface Plate to Harmony Frame. (See Assembly Guide Sheet)
- 7.Locate Harmony in desired location and mark holes to fix to desired surface.

8. Fix Surface Plate to level surface using Coachscrews, Rawlbolts, chemical anchors or similar as deemed appropriate by Installer.

(It is your responsibility to ensure that the existing surface is suitable to receive the appropriate fixing)

9. Make sure all fixings are covered and secure using cover caps provided

**CAUTION:** Harmony surface can get hot in direct sunlight, if possible install in shaded areas.

1385mm

Weight of heaviest part 16kg (Harmony Frame)