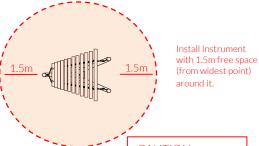

## Surface Fixed

Flat Pack Harmony Page 1 of 2

Instrument Components:

M10 Nut

M6x20 Security Screw

M6 Saddle Strap

Metric Conversion: 178mm/7" 250mm/10" 400mm/16" 1385mm/55" 1.5m/59"