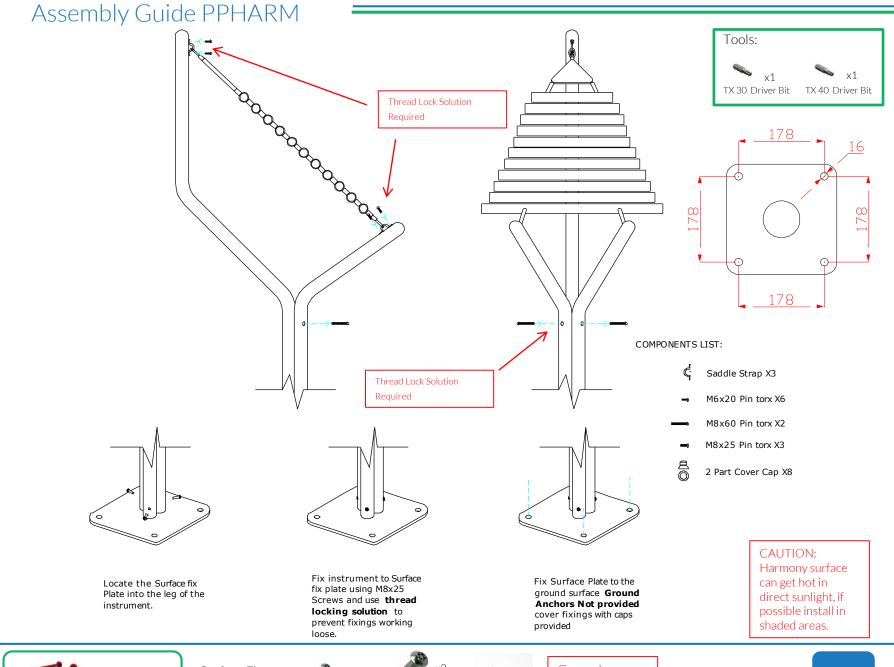

## Surface Fixed

Flat Pack Harmony Page 1 of 2

Instrument Components:

M10 Nut

M6x20 Security Screw

M6 Saddle Strap

Metric Conversion: 178mm/7" 250mm/10" 400mm/16" 1385mm/55" 1.5m/59"

## Installation Instructions

- 1. Unpack frame 3no.
- 2. Lay packaging out on floor or assemble on non-abrasive surface to prevent marking of polished stainless steel.
- 3. Align holes on legs (opposite end to polished domes) and secure in place using 3no. M10 x 200mm threaded bar and 6no. M10 nuts provided Tools required 2no. 17mm metric spanner/wrench (11/16) inch or alternatively using adjustable wrench)
- 4. Invert assembled frame so domed ends face upwards.
- 5. Insert M8x60mm Security screws into pre drilled holes in frame using TX40 bit.
- 6. Attach Notes and Surface Plate to Harmony Frame. (See Assembly Guide Sheet)
- 7.Locate Harmony in desired location and mark holes to fix to desired surface.

8. Fix Surface Plate to level surface using Coachscrews, Rawlbolts, chemical anchors or similar as deemed appropriate by Installer.

(It is your responsibility to ensure that the existing surface is suitable to receive the appropriate fixing)

9. Make sure all fixings are covered and secure using cover caps provided

**CAUTION:** Harmony surface can get hot in direct sunlight, if possible install in shaded areas.

1385mm

Weight of heaviest part 16kg (Harmony Frame)

Surface Fix Components: M8x60 Security Screw M8x25 Security Screw 2 Part Cover Cap

Ground Surface

## Surface Fixed

Harmony Flat Pack Page 2 of 2

Instrument Components:

M6x20 Security Screw

M6 Saddle Strap

Thread Lock Solution Required

Surface Fix Components: M8x60 Security Screw M8x25 Security Screw 2 Part Cover Cap

Ground Anchors not supplied