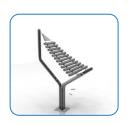

## Installation Instructions

- 1. Unpack frame 3no.
- 2. Lay packaging out on floor or assemble on non-abrasive surface to prevent marking of polished stainless steel.
- 3. Align holes on legs (opposite end to polished domes) and secure in place using 3no. M10 x 200mm threaded bar and 6no. M10 nuts provided Tools required 2no. 17mm metric spanner/wrench (11/16) inch or alternatively using adjustable wrench)
- 4. Invert assembled frame so domed ends face upwards.
- 5. Insert M8x60mm Security screws into pre drilled holes in frame using TX40 bit.
- 6. Attach Notes and Surface Plate to Harmony Frame. (See Assembly Guide Sheet)
- 7.Locate Harmony in desired location and mark holes to fix to desired surface.

8. Fix Surface Plate to level surface using Coachscrews, Rawlbolts, chemical anchors or similar as deemed appropriate by Installer.

(It is your responsibility to ensure that the existing surface is suitable to receive the appropriate fixing)

9. Make sure all fixings are covered and secure using cover caps provided

**CAUTION:** Harmony surface can get hot in direct sunlight, if possible install in shaded areas.

1385mm

Weight of heaviest part 16kg (Harmony Frame)