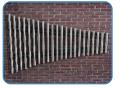

## Wall Fixed Freechimes Diatonic Symphony

## Components:

Eye Straps X3

Pin Torx 25 Driver Bit X1

10x38mm Secure Screw X6

Metric Conversion: 850mm/ 33" 1m/ 39" 1100mm/ 43"

Installation Instructions

1. Position the 2 sections of Install Instrument with 1m free space (from widest point) around it. the Freechimes Symphony in desired location, according to 1m correct Key stage height, this may require 2 persons. 1m 2.Mark hole locations (X10) using the pre drilled holes in the Black HDPE Backboards 3. Drill hole locations (X10) according to your chosen fixings (frame fixings, wall bolts or chemical anchors) depending of the structure of the wall. 4. Fix through Backboards (X10) with suitable fixings (not supplied) in correct orientation and Key stage 5. Beaters can be fixed to Backboards or directly to wall depending on customers preference. 1 Pair at each end and one in the centre. Ground Surface KS1,2,