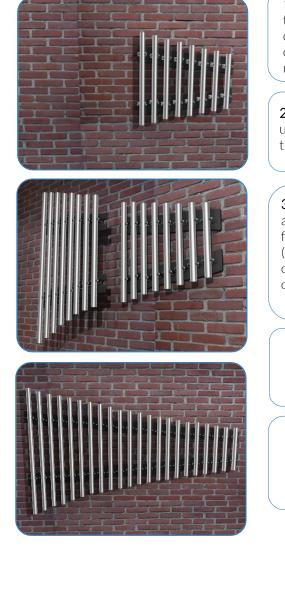

## Wall Fixed Freechimes Diatonic Symphony

## Components:

Eye Straps X3

Pin Torx 25 Driver Bit X1

10x38mm Secure Screw X6

Metric Conversion: 850mm/ 33" 1m/ 39" 1100mm/ 43"

Installation Instructions

1. Position the 2 sections of Install Instrument with 1m free space (from widest point) around it. the Freechimes Symphony in desired location, according to 1m correct Key stage height, this may require 2 persons. 1m 2.Mark hole locations (X10) using the pre drilled holes in the Black HDPE Backboards 3. Drill hole locations (X10) according to your chosen fixings (frame fixings, wall bolts or chemical anchors) depending of the structure of the wall. 4. Fix through Backboards (X10) with suitable fixings (not supplied) in correct orientation and Key stage 5. Beaters can be fixed to Backboards or directly to wall depending on customers preference. 1 Pair at each end and one in the centre. Ground Surface KS1,2,

> KS1 – 850mm KS2 – 1100mm

Wall Fixings/ Anchors not supplied

32 Kg