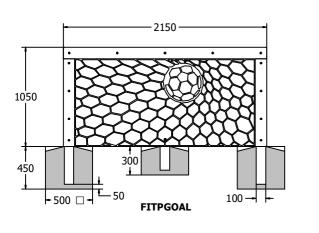

## **FITPGOALWM**

Age Range: 2+ Years

Largest Part: Panel & crossbar assembly - 2150 x 1050 x 144mm

Heaviest Part: Panel & crossbar assembly - 64 Kg

Total Weight: 92 Kg Surfacing: N/A

Colour Choices:

Age Range: 2+ Years

Largest Part: Panel - 2150 x 1050 x 19mm

Heaviest Part: Panel - 40 Kg
Total Weight: 40 Kg
Surfacing: N/A

Material: **Densetec XD** - High Density Polyethylene (HDPE) with recycled black core and an orange peel texture finish **Recycled Posts** - Made from 100% recycled plastic with a heavy textured finish