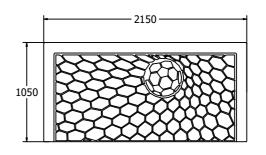

## **FITPGOALWM**

Age Range: 2+ Years

Largest Part: Panel & crossbar assembly - 2150 x 1050 x 144mm

Heaviest Part: Panel & crossbar assembly - 64 Kg

Total Weight: 92 Kg Surfacing: N/A

Colour Choices:

Age Range: 2+ Years

Largest Part: Panel - 2150 x 1050 x 19mm

Heaviest Part: Panel - 40 Kg
Total Weight: 40 Kg
Surfacing: N/A

Material: **Densetec XD** - High Density Polyethylene (HDPE) with recycled black core and an orange peel texture finish **Recycled Posts** - Made from 100% recycled plastic with a heavy textured finish