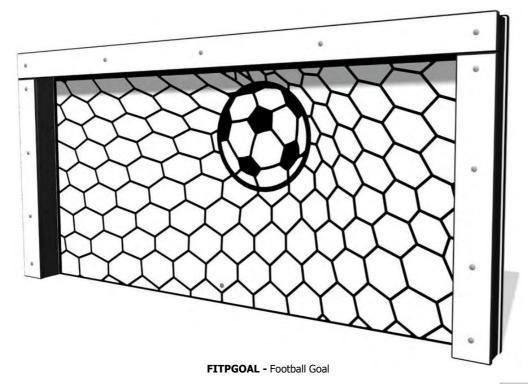

## **Football Goal**

Wall Mounted

**FITPGOALWM**Football Goal Wall Mounted

Mesh Mounted

- Designed to British & European Standard BS EN 1176
- Available as a post and panel set or a single panel for wall mounting
- Adds play value to existing ball game areas
- $\bullet$  Heavy duty and durable to surive the rigours of repeated ball rebounds

## **FITPGOALWM**

Age Range: 2+ Years

Largest Part: Panel & crossbar assembly - 2150 x 1050 x 144mm

Heaviest Part: Panel & crossbar assembly - 64 Kg

Total Weight: 92 Kg Surfacing: N/A

Colour Choices:

Age Range: 2+ Years