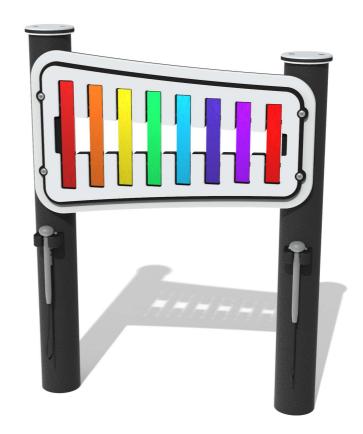

## **Eco-Flat Chimes**

BS EN 1176 - Designed to British & European Standards

#### **MATERIALS**

Panels - Two Colour High Density Polyethylene (HDPE) Posts - 100% recycled plastic with a heavy textured finish

Chimes - Multi-coloured anodised aluminium flat chimes

#### **FEATURES**

**INCLUSIVE** - Chimes positioned at easily accessible height

**MUSICAL** - Set of 8 musically tuned chimes