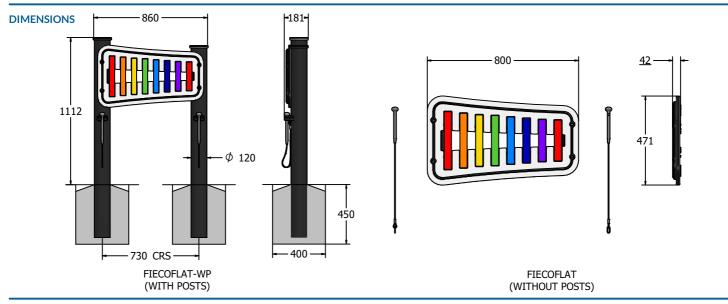

### TECHNICAL

Age Range: 2+ Years

FIECOFLAT-WP - 1562 x 860 x 181mm **Largest Part: Heaviest Part:** Panel Assembly - 14kg Approx.

Total Weight: 36.5kg Approx.

Surfacing: N/A Age Range: 2+ Years

FIECOFLAT - 471 x 800 x 42mm Largest Part: Total Weight:

14kg Approx. Surfacing: N/A