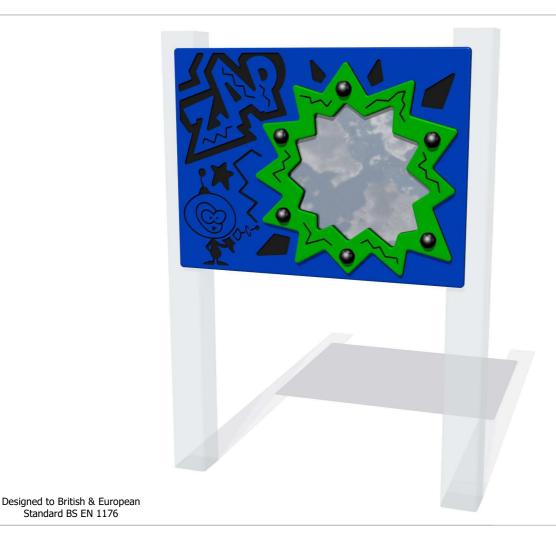

## **Zap Mirror Play Panel**

Details shown are for panel only.

To be fixed on to posts or wall mounted.

Contact AMV Playground Solutions for supply of suitable posts or wall fixings.

AMVFA-AP-FIZAP6XD

AMVFA-AP-FIZAP3XD