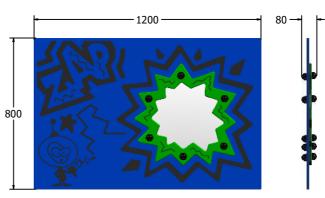

2+ Years Age Range: Largest Part: 1200x800x80 14.8Kg Heaviest Part: 14.8Kg Total Weight: Surfacing: N/A

Material: Two Colour High Density Polyethylene (HDPE) with orange peel texture finish

Colour Choices: Broad selection available, visit the website below for further details