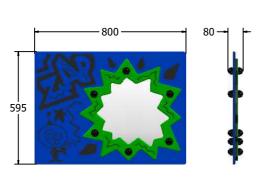

| Age Range:     | 2+ Years   |
|----------------|------------|
| Largest Part:  | 800x595x80 |
| Heaviest Part: | 8.5Kg      |
| Total Weight:  | 8.5Kg      |
| Surfacing :    | N/A        |
|                |            |