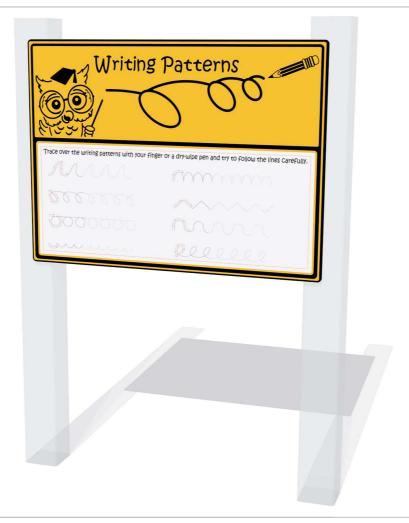

## **Writing Patterns Play Panel**

Details shown are for panel only.

To be fixed on to posts or wall mounted.

Contact AMV Playground Solutions for supply of suitable posts or wall fixings.

15

Writing Patterns

Designed to British & European

Standard BS EN 1176

595

15

AMVFA-AP-FIWRITPAT6

AMVFA-AP-FIWRITPAT3

Age Range: 2+ Years
Largest Part: 800x595
Heaviest Part: 6Kg
Total Weight: 6Kg
Surfacing: N/A

| Minimum Inspection Schedule |  |
|-----------------------------|--|
| Inspection Frequency        |  |
| Every Month                 |  |
| Every Month                 |  |
| Every 6 Months              |  |
|                             |  |