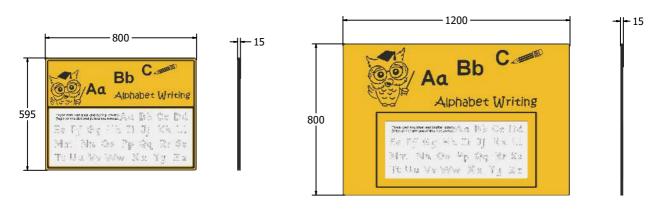

## AMVFA-AP-FIWRITALP3

| Age Range:<br>Largest Part:<br>Heaviest Part:<br>Total Weight:<br>Surfacing : | 2+ Years<br>800x595<br>6Kg<br>6Kg<br>N/A | Minimum Inspection Schedule |                      | Age Range:                                                      | 2+ Years                        |
|-------------------------------------------------------------------------------|------------------------------------------|-----------------------------|----------------------|-----------------------------------------------------------------|---------------------------------|
|                                                                               |                                          | Inspection Type             | Inspection Frequency | Largest Part:<br>Heaviest Part:<br>Total Weight:<br>Surfacing : | 1200x800<br>12Kg<br>12Kg<br>N/A |
|                                                                               |                                          | Visual                      | Every Month          |                                                                 |                                 |
|                                                                               |                                          | Functionality               | Every Month          |                                                                 |                                 |
|                                                                               |                                          | Comprehensive               | Every 6 Months       |                                                                 |                                 |