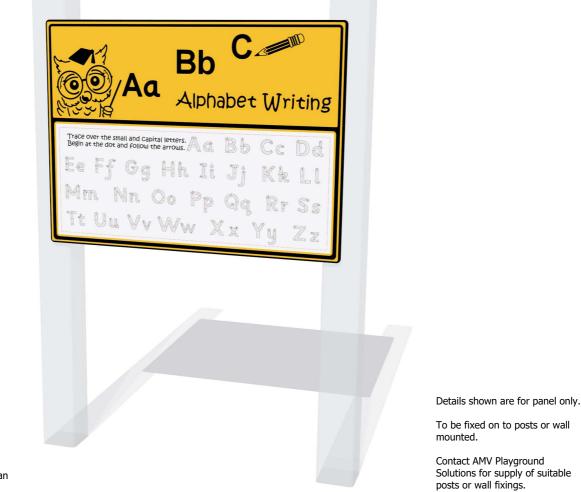

## Writing Alphabet Play Panel

Designed to British & European Standard BS EN 1176

AMVFA-AP-FIWRITALP6

Colour Choices:

XD Panel - Broad selection available, visit the website below for further details